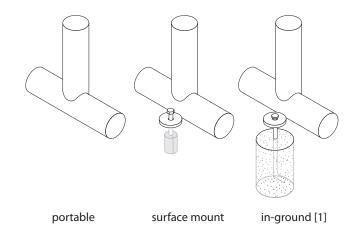

## mounting types

P = Portable : no mount

SM = Surface Mount: concrete anchors through discs welded to legs

IG= In-Ground: J-rods set in concete through discs welded to legs

in-ground [2]