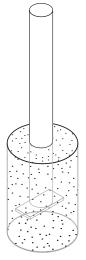

## mounting types

P = Portable : no mount

SM = Surface Mount: concrete anchors through discs welded to legs

IG= In-Ground: J-rods set in concete through discs welded to legs

in-ground [2]