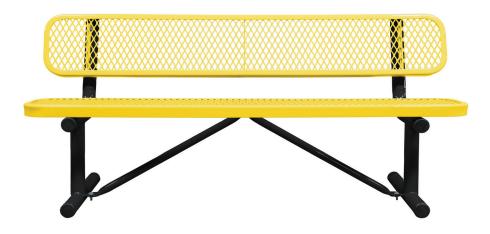

# SPEC SHEET: B6WBP

## **6' STANDARD EXPANDED BENCH W BACK PORTABLE**

Wt. 150 lbs

photo