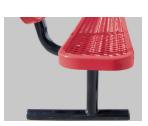

## **6' STANDARD EXPANDED BENCH W BACK PORTABLE**

Wt. 150 lbs

photo

#### Construction:

- Seats and tops 9 gauge steel
- 2" tubular understructure
- · Understructure galvanized steel
- Understructure finish black polyester powder coated
- Nuts, washers and bolts galvanized steel