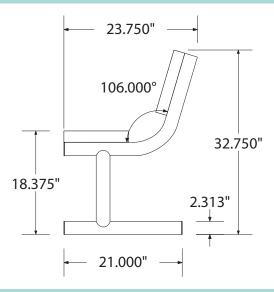

# SPEC SHEET: B6WBP

## **6' STANDARD EXPANDED BENCH W BACK PORTABLE**

Wt. 150 lbs

photo



## top view



## front



#### side view



## product finish



**Coated Surfaces:** 

- · Thermoplastic coated
- Copolymer-based, environmentally safe
- Does not fade, crack, peel warp
- Applied at a thickness of 25-30 mils.
- 5 Year warranty on coating



#### Construction:

- Seats and tops 9 gauge steel
- 2" tubular understructure
- · Understructure galvanized steel
- Understructure finish black polyester powder coated
- Nuts, washers and bolts galvanized steel

## mounting types

P = Portable : no mount

SM = Surface Mount: concrete anchors through discs welded to legs

IG= In-Ground: J-rods set in concete through discs welded to legs





in-ground [2]