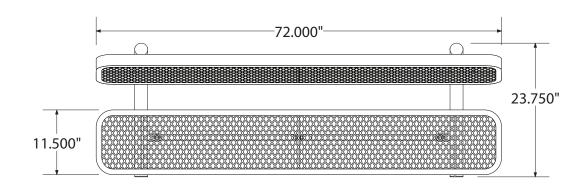

# SPEC SHEET: B6WBP

## **6' STANDARD EXPANDED BENCH W BACK PORTABLE**

Wt. 150 lbs

photo



## top view



## front



#### side view



## product finish



**Coated Surfaces:** 

- · Thermoplastic coated
- Copolymer-based, environmentally safe
- Does not fade, crack, peel warp
- Applied at a thickness of 25-30 mils.
- 5 Year warranty on coating



#### Construction:

- Seats and tops 9 gauge steel
- 2" tubular understructure
- · Understructure galvanized steel
- Understructure finish black polyester powder coated
- Nuts, washers and bolts galvanized steel

## mounting types

P = Portable : no mount

SM = Surface Mount: concrete anchors through discs welded to legs

IG= In-Ground: J-rods set in concete through discs welded to legs





in-ground [2]