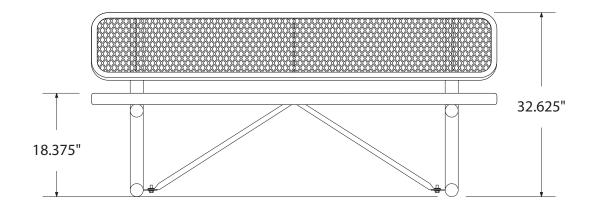

# SPEC SHEET: B6WBP

## **6' STANDARD EXPANDED BENCH W BACK PORTABLE**

Wt. 150 lbs

photo



## top view



## front



#### side view



## product finish



**Coated Surfaces:** 

- · Thermoplastic coated
- Copolymer-based, environmentally safe
- Does not fade, crack, peel warp
- Applied at a thickness of 25-30 mils.
- 5 Year warranty on coating



#### Construction:

- Seats and tops 9 gauge steel
- 2" tubular understructure
- · Understructure galvanized steel
- Understructure finish black polyester powder coated
- Nuts, washers and bolts galvanized steel

## mounting types

P = Portable : no mount

SM = Surface Mount: concrete anchors through discs welded to legs

IG= In-Ground: J-rods set in concete through discs welded to legs





in-ground [2]