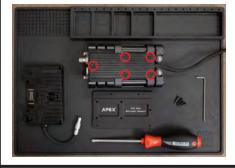

## Step 4

Place the M2 3rd Battery Mouting Plate on the electronics and attach using the 5 phillips screws you removed in step 3.