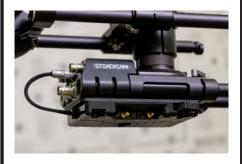

### Step 6

Re-attach the lower electronics to your post if needed and plug the 3-pin Lemo into either of the 12/24v ports on your sled.