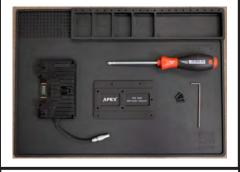

# What's Included

Core SWX Gold Mount Plate w/ Pre-Wired Genuine LEMO Power Connector

Apex Cinema Gear M2 3rd Battery Mouting Plate

4x M3 Screws

# **Tools Needed**

Phillips #2 Screwdriver 2mm Allen Key

It is not required that you remove the lower electronics from your Steadicam post, but it makes the install easier and is shown here for clarity.

# Step 1

Place all of your tools and parts on a clean and flat work surface.