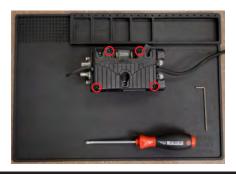

#### Step 5

Attach the Gold Mount Plate to the 3rd Battery Mounting Plate with the provided M3 screws.