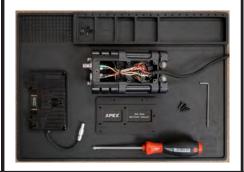

# What's Included

Core SWX Gold Mount Plate w/ Pre-Wired Genuine LEMO Power Connector

Apex Cinema Gear M2 3rd Battery Mouting Plate

4x M3 Screws

# **Tools Needed**

Phillips #2 Screwdriver 2mm Allen Key

It is not required that you remove the lower electronics from your Steadicam post, but it makes the install easier and is shown here for clarity.

# Step 1

Place all of your tools and parts on a clean and flat work surface.