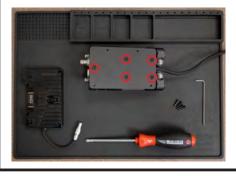

### Step 2

Locate the 5 phillips screws on the bottom of your electronics.

### Step 3

Unscrew the 5 phillips screws and remove the cover plate.
Place the 5 phillips screws to the side.