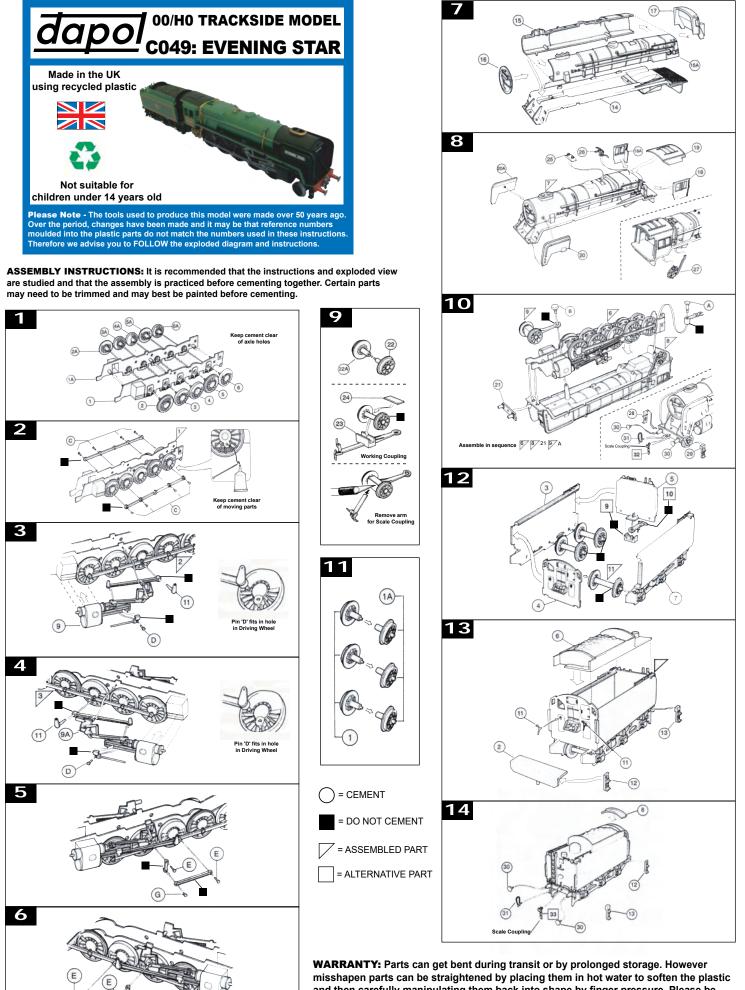

G

**WARKAN I 1**? Parts can get bent during transit or by prolonged storage. However misshapen parts can be straightened by placing them in hot water to soften the plastic and then carefully manipulating them back into shape by finger pressure. Please be careful that the water does not cause harm to skin or fingers. In the event of parts being broken or missing, then you MUST return to the place of purchase (the seller). The seller will replace your kit and return the original kit to Dapol under their agreed contractual terms. Do **NOT** return to Dapol. Finally please note that Dapol does not keep individual parts for any kit.