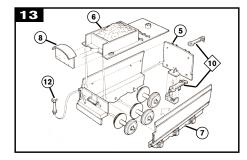

ASSEMBLY INSTRUCTIONS: It is recommended that the instructions and exploded view are studied and that the assembly is practiced before cementing together. Certain parts may need to be trimmed and may best be painted before cementing.