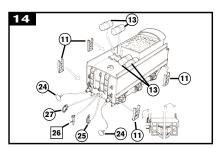

ASSEMBLY INSTRUCTIONS: It is recommended that the instructions and exploded view are studied and that the assembly is practiced before cementing together. Certain parts may need to be trimmed and may best be painted before cementing.