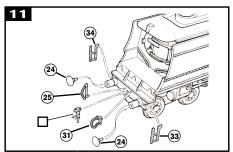

ASSEMBLY INSTRUCTIONS: It is recommended that the instructions and exploded view are studied and that the assembly is practiced before cementing together. Certain parts may need to be trimmed and may best be painted before cementing.