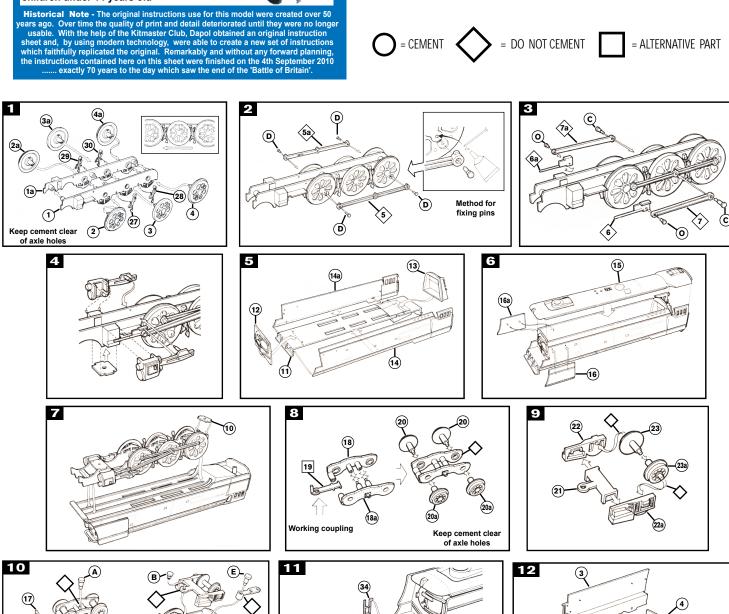

ASSEMBLY INSTRUCTIONS: It is recommended that the instructions and exploded view are studied and that the assembly is practiced before cementing together. Certain parts may need to be trimmed and may best be painted before cementing.