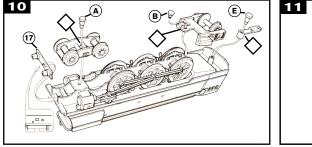

ASSEMBLY INSTRUCTIONS: It is recommended that the instructions and exploded view are studied and that the assembly is practiced before cementing together. Certain parts may need to be trimmed and may best be painted before cementing.