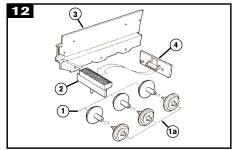

ASSEMBLY INSTRUCTIONS: It is recommended that the instructions and exploded view are studied and that the assembly is practiced before cementing together. Certain parts may need to be trimmed and may best be painted before cementing.