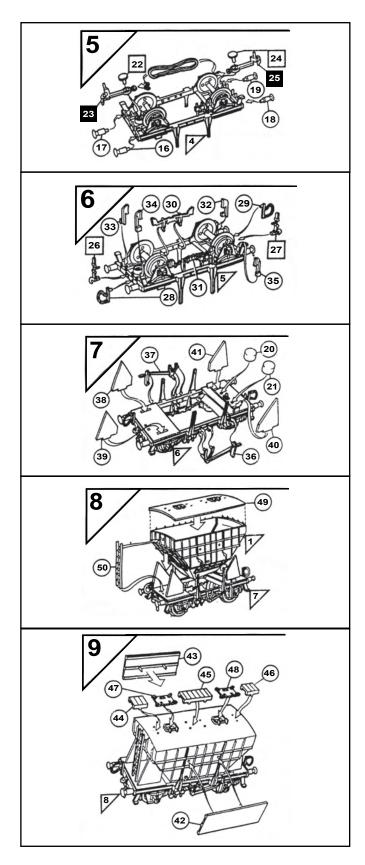

**ASSEMBLY INSTRUCTIONS:** It is recommended that the instructions and exploded view are studied and that the assembly is practiced before cementing together. Certain parts may need to be trimmed and may best be painted before cementing.

CEMENT

DO NOT CEMENT

**ASSEMBLED SECTION** 

**ALTERNATIVE** 