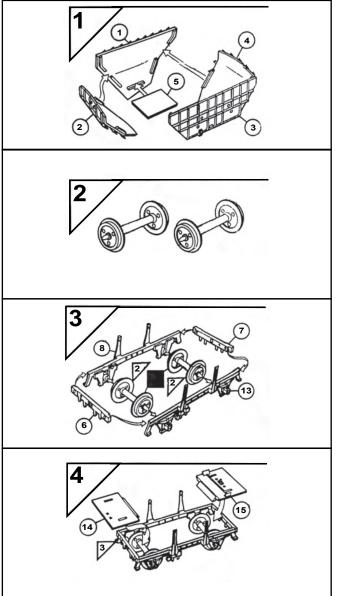

**ASSEMBLY INSTRUCTIONS:** It is recommended that the instructions and exploded view are studied and that the assembly is practiced before cementing together. Certain parts may need to be trimmed and may best be painted before cementing.

CEMENT

DO NOT CEMENT

**ASSEMBLED SECTION** 

**ALTERNATIVE** 