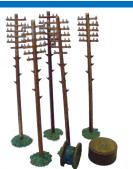

# dapo 00/H0 TRACKSIDE MODEL C024: TELEGRAPH POLES

Made in the UK using recycled plastic

Not suitable for children under 14 years old