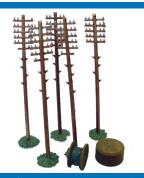

# dapol 00/H0 TRACKSIDE MODEL C024: TELEGRAPH POLES

Made in the UK using recycled plastic

Not suitable for children under 14 years old