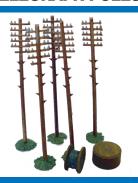

### 00/H0 TRACKSIDE MODEL C024: TELEGRAPH POLES

Made in the UK using recycled plastic

Not suitable for children under 14 years old

# dapo 00/H0 TRACKSIDE MODEL C024: TELEGRAPH POLES

Made in the UK using recycled plastic

Not suitable for children under 14 years old