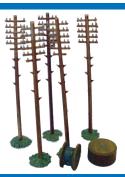

### dapo 00/H0 TRACKSIDE MODEL C024: TELEGRAPH POLES

Made in the UK using recycled plastic

Not suitable for children under 14 years old