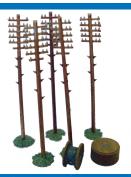

### 00/H0 TRACKSIDE MODEL C024: TELEGRAPH POLES

Made in the UK using recycled plastic

Not suitable for children under 14 years old

#### dapol 00/H0 TRACKSIDE MODEL C024: TELEGRAPH POLES

Made in the UK using recycled plastic

Not suitable for children under 14 years old