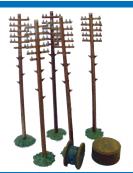

### dapo 00/H0 TRACKSIDE MODEL C024: TELEGRAPH POLES

Made in the UK using recycled plastic

Not suitable for children under 14 years old