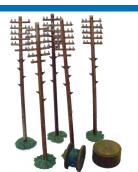

## 00/H0 TRACKSIDE MODEL C024: TELEGRAPH POLES

Made in the UK using recycled plastic

Not suitable for children under 14 years old

# dapol 00/H0 TRACKSIDE MODEL C024: TELEGRAPH POLES

Made in the UK using recycled plastic

Not suitable for children under 14 years old