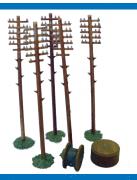

#### dapol 00/H0 TRACKSIDE MODEL C024: TELEGRAPH POLES

Made in the UK using recycled plastic

Not suitable for children under 14 years old