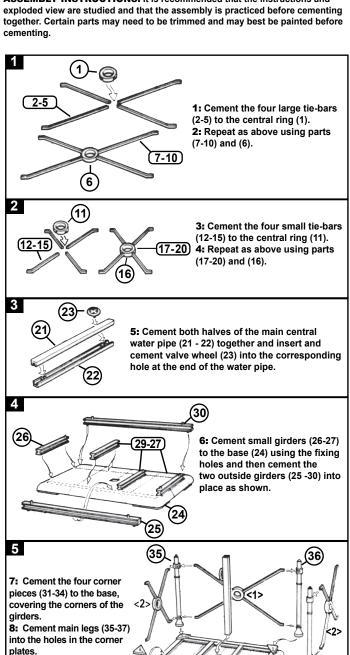

ASSEMBLY INSTRUCTIONS: It is recommended that the instructions and



10: Cement completed water pipe <3> into the square hole in the base, noting

that the valve wheel should be positioned at ground level.

9: Cement completed

the corresponding holes

in the leas.

sections <1 & 2> above into



WARRANTY: Parts can get bent during transit or by prolonged storage. However misshapen parts can be straightened by placing them in hot water to soften the plastic and then carefully manipulating them back into shape by finger pressure. Please be careful that the water does not cause harm to skin or fingers. In the event of parts being broken or missing, then you MUST return to the place of purchase (the seller). The seller will replace your kit and return the original kit to Dapol under their agreed contractual terms. Do NOT return to Dapol.

Finally please note