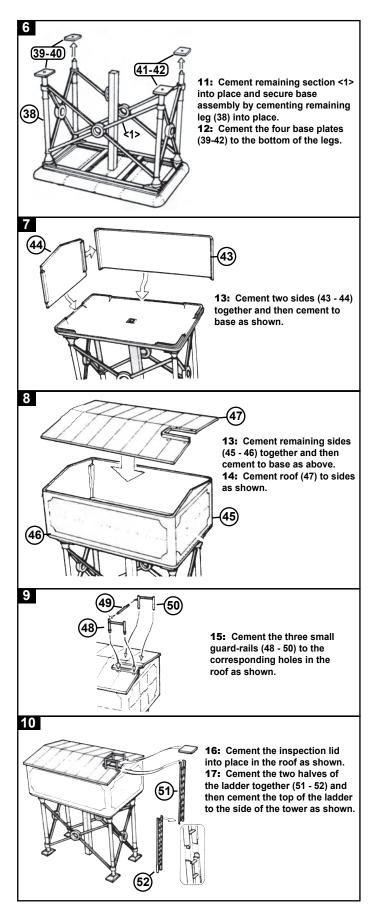

9: Cement completed

the corresponding holes

in the leas.

sections <1 & 2> above into

WARRANTY: Parts can get bent during transit or by prolonged storage. However misshapen parts can be straightened by placing them in hot water to soften the plastic and then carefully manipulating them back into shape by finger pressure. Please be careful that the water does not cause harm to skin or fingers. In the event of parts being broken or missing, then you MUST return to the place of purchase (the seller). The seller will replace your kit and return the original kit to Dapol under their agreed contractual terms. Do NOT return to Dapol.

ASSEMBLY INSTRUCTIONS: It is recommended that the instructions and

10: Cement completed water pipe <3> into the square hole in the base, noting

that the valve wheel should be positioned at ground level.