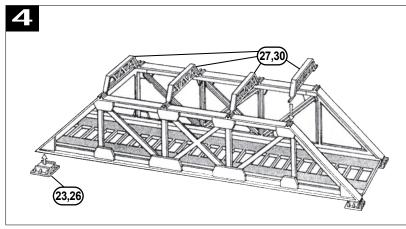

**ASSEMBLY INSTRUCTIONS:** It is recommended that the instructions and exploded view are studied and that the assembly is practiced before cementing together. Certain parts may need to be trimmed and may best be painted before cementing.