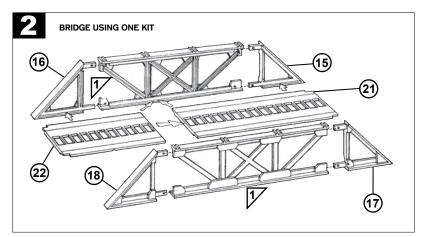

**ASSEMBLY INSTRUCTIONS:** It is recommended that the instructions and exploded view are studied and that the assembly is practiced before cementing together. Certain parts may need to be trimmed and may best be painted before cementing.