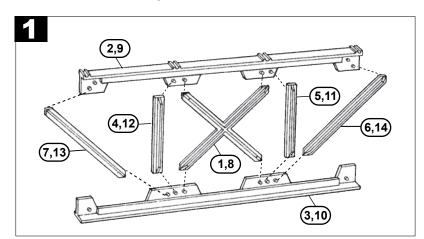

**ASSEMBLY INSTRUCTIONS:** It is recommended that the instructions and exploded view are studied and that the assembly is practiced before cementing together. Certain parts may need to be trimmed and may best be painted before cementing.