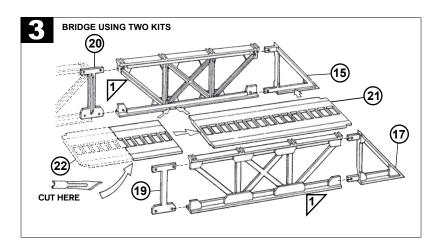

**ASSEMBLY INSTRUCTIONS:** It is recommended that the instructions and exploded view are studied and that the assembly is practiced before cementing together. Certain parts may need to be trimmed and may best be painted before cementing.