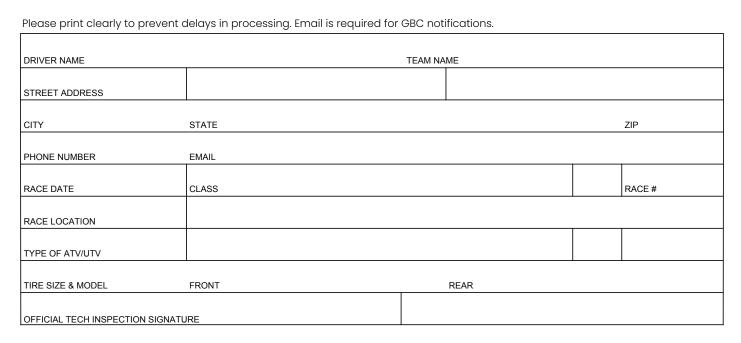

## **Program Requirements**

- 1. GBC tires must be used on all four wheels.
- 2. GBC logo must be displayed on both sides of your vehicle.
- 3. Tech inspector or GBC representative must sign and confirm you are riding on GBC Tires.
- 4. A minimum of five participants/teams must be entered per class/per round for race to be eliqible for payout.
- 5. Forms must be completed and submitted for EACH ROUND.
- 6. Forms must be received by GBC within 30 days of race date.

## Claim Procedure

Please email your completed forms to sponsorship@greenball.com

Or fax your forms to 714-782-3054.

Please allow up to six weeks for bucks to be credited. You will receive an email notification when your bucks have been processed to your rider profile.