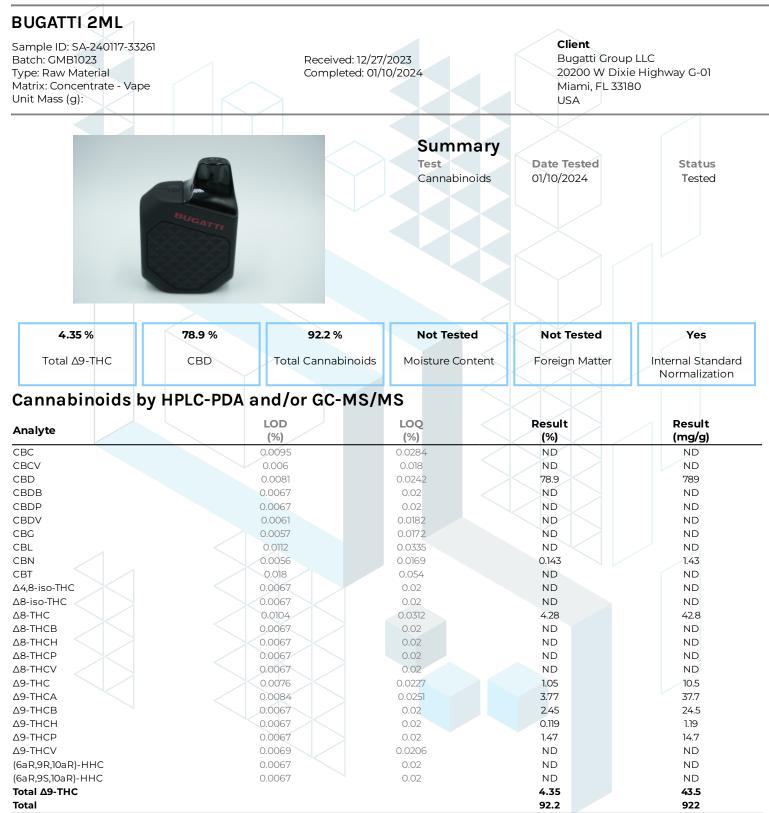

KCA Laboratories 232 North Plaza Drive Nicholasville, KY 40356

+1-833-KCA-LABS https://kcalabs.com KDA Lic.# P\_0058

1 of 1



ND = Not Detected; NT = Not Tested; LOD = Limit of Detection; LOQ = Limit of Quantitation; RL = Reporting Limit;  $\Delta$  = Delta; Total  $\Delta$ 9-THC =  $\Delta$ 9-THCA \* 0.877 +  $\Delta$ 9-THC; Total CBD = CBDA \* 0.877 + CBD;

**Iac-MR** lunto Generated By: Ryan Bellone Tested By: Scott Caudill CCO ISO/IEC 17025:2017 Accredited Laboratory Manager Accreditation #108651 Date: 01/17/2024 Date: 01/10/2024

This product or substance has been tested by KCA Laboratories using validated testing methodologies and an ISO/IEC 170252017 accredited quality system. Values reported relate only to the product or substance tested. The reported result is based on a sample weight. Unless otherwise stated, results of tests performed on all quality control samples met criteria for acceptance establi