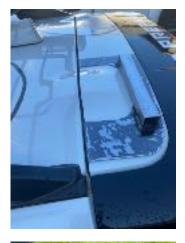

## Subaru Crosstrek 2018+ Ladder

Start by cleaning the area where the bracket will be installed. With rear hatch door shut, place and stick top bracket parallel with inner edge of stock roof rack. Make sure to align back edge of bracket with spoiler to fit as shown in Photo 1.

\*Please NOTE\* The re-designed top bracket you have received is not shown in photo 1 (but still attaches in the same location) We are working on obtaining an updated photo!

Place the ladder onto the upper bracket in the provided slots(under top of ladder)It should slip into place and lock in, as shown in **Photo 2.** 