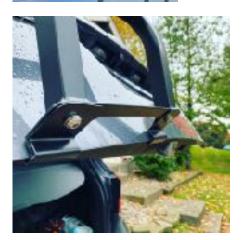

With rear door open, align bottom of the ladder parallel to the bottom of rear hatch door, Attach bottom bracket, with provided screws, to base of ladder (over the lip of the bottom door hatch), as shown in **Photo 3.** 