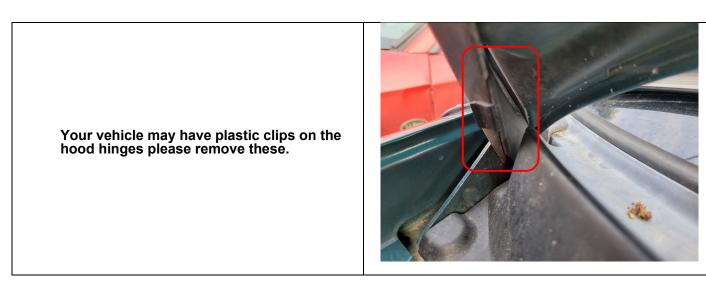

# **Installation Instructions**

| Ditch Light Mount for SG, SF<br>FORESTER 97-02, 03-08<br>PN: RTEK-100433 |                                                                                                                                                                                                                                                                                                                                                        |
|--------------------------------------------------------------------------|--------------------------------------------------------------------------------------------------------------------------------------------------------------------------------------------------------------------------------------------------------------------------------------------------------------------------------------------------------|
| Suggested tools                                                          | • Hand tools: 12mm socket/ratchet, side cutters                                                                                                                                                                                                                                                                                                        |
| Safety Warnings                                                          | <ul> <li>Always support the vehicle with jack stands before working underneath</li> <li>Use only the parts supplied by RalliTEK to install this kit</li> <li>Check ALL the fasteners for tightness before and after road testing the vehicle</li> <li>Do not use an air impact wrench with reinstalling bolts as stripped threads may occur</li> </ul> |