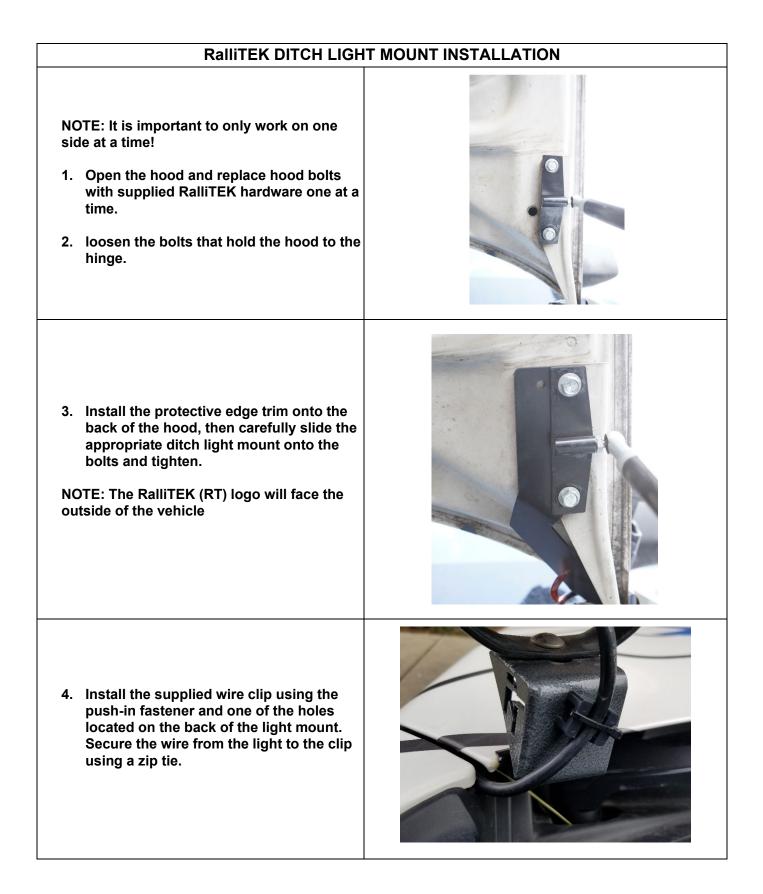

# **Installation Instructions**

| Ditch Light Mount for SG, SF<br>FORESTER 97-02, 03-08<br>PN: RTEK-100433 |                                                                                                                                                                                                                                                                                                                                                        |
|--------------------------------------------------------------------------|--------------------------------------------------------------------------------------------------------------------------------------------------------------------------------------------------------------------------------------------------------------------------------------------------------------------------------------------------------|
| Suggested tools                                                          | • Hand tools: 12mm socket/ratchet, side cutters                                                                                                                                                                                                                                                                                                        |
| Safety Warnings                                                          | <ul> <li>Always support the vehicle with jack stands before working underneath</li> <li>Use only the parts supplied by RalliTEK to install this kit</li> <li>Check ALL the fasteners for tightness before and after road testing the vehicle</li> <li>Do not use an air impact wrench with reinstalling bolts as stripped threads may occur</li> </ul> |