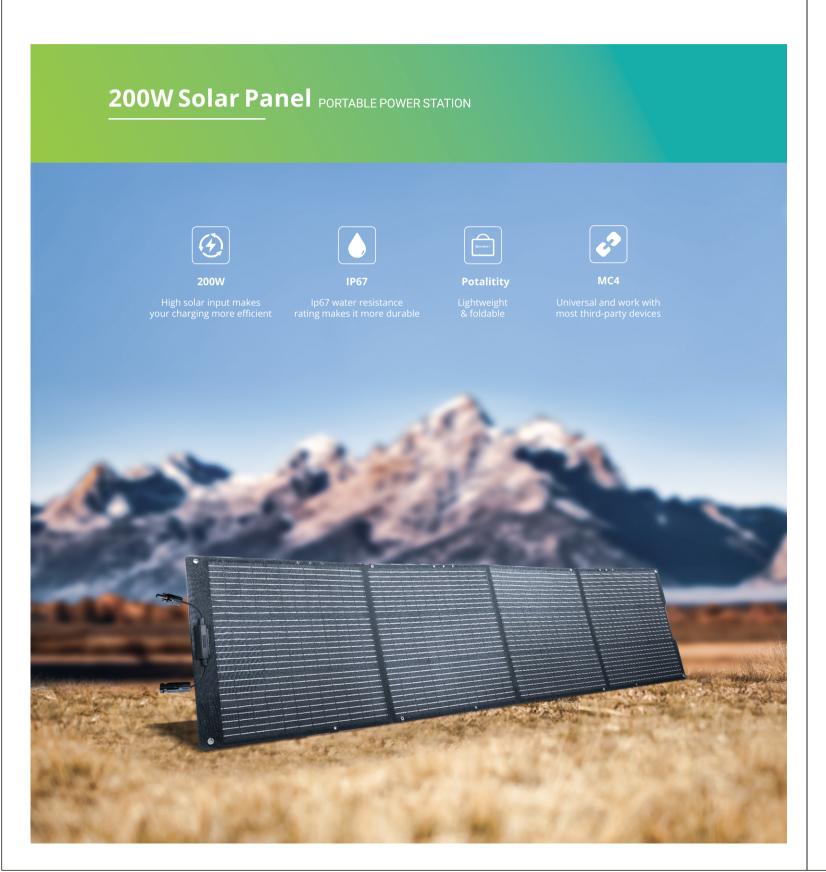

## **SPECIFICATIONS**

| Features               | Descriptions                                     |
|------------------------|--------------------------------------------------|
| Battery                |                                                  |
| Rated Power            | 200W(+/-10W)                                     |
| Open Circuit Voltage   | 24V(Vmp 22.8V)                                   |
| Short Circuit Current  | 10. 46A (Imp 9. 93A)                             |
| Output Circuit Voltage | 21.16V(Vmp 19.15V)                               |
| Output Circuit Current | 9. 92A(Imp 9. 42A)                               |
| Cell Type              | Monocrystalline Silicona                         |
| Interface Type         | MC4                                              |
| General                |                                                  |
| Total Weight: Approx   | Approx. 7. 0kg (15. 4lbs)                        |
| Unfolded Dimensions    | $2270*540*25 \pm 5mm (92*21.2*1.0 \pm 0.2in)$    |
| Folded Dimensions      | $603*540*25\pm5$ mm(23. $7*21. 2*1. 0\pm0.2$ in) |
| Warranty Period        | 12 Months                                        |