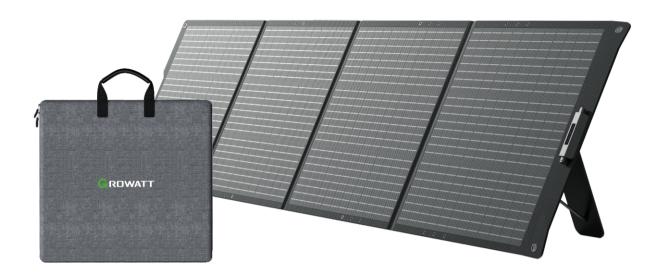

## **SPECIFICATIONS**

| Features               | Descriptions                                     |
|------------------------|--------------------------------------------------|
| Battery                |                                                  |
| Rated Power            | 200W(+/-10W)                                     |
| Open Circuit Voltage   | 24V(Vmp 22.8V)                                   |
| Short Circuit Current  | 10. 46A (Imp 9. 93A)                             |
| Output Circuit Voltage | 21.16V(Vmp 19.15V)                               |
| Output Circuit Current | 9. 92A(Imp 9. 42A)                               |
| Cell Type              | Monocrystalline Silicona                         |
| Interface Type         | MC4                                              |
| General                |                                                  |
| Total Weight: Approx   | Approx. 7. 0kg (15. 4lbs)                        |
| Unfolded Dimensions    | $2270*540*25 \pm 5mm (92*21.2*1.0 \pm 0.2in)$    |
| Folded Dimensions      | $603*540*25\pm5$ mm(23. $7*21. 2*1. 0\pm0.2$ in) |
| Warranty Period        | 12 Months                                        |