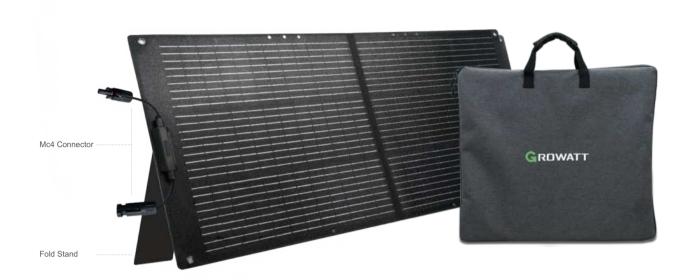

## **SPECIFICATIONS**

| Features               | Descriptions                            |
|------------------------|-----------------------------------------|
| Battery                |                                         |
| Rated Power            | 100W(+/-5W)                             |
| Open Circuit Voltage   | 24V(Vmp 22.8V)                          |
| Short Circuit Current  | 5.2A (Imp 4.97A)                        |
| Output Circuit Voltage | 21.16V(Vmp 19.15V)                      |
| Output Circuit Current | 4.96A(Imp 4.71A)                        |
| Cell Type              | Monocrystalline Silicona                |
| Interface Type         | MC4                                     |
| General                |                                         |
| Total Weight: Approx   | Approx. 3.6kg (7.93lbs)                 |
| Unfolded Dimensions    | 1170*540*25 ± 5mm(46*21.2*1.0 ± 0.2in)  |
| Folded Dimensions      | 603*540*25 ± 5mm(23.7*21.2*1.0 ± 0.2in) |
| Warranty Period        | 12 Months                               |