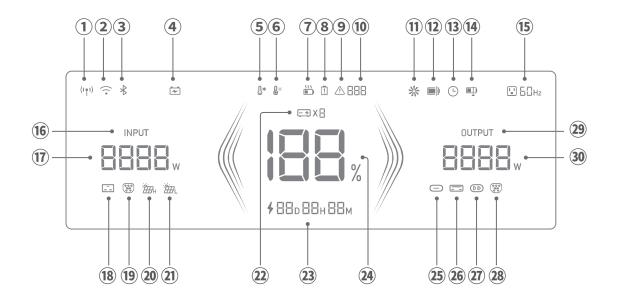

## **EcoFlow DELTA Pro Ultra**

LCD Screen Icons

| Number | lcon         | State    | Description                                        |
|--------|--------------|----------|----------------------------------------------------|
| 1      | ((• • ))     | Solid    | 4G connected normally.                             |
|        |              | Off      | 4G disconnected.                                   |
|        |              | Blinking | 4G disconnected from the server.                   |
| 2      | ((•          | Solid    | WiFi connected normally.                           |
|        |              | Off      | WiFi disconnected.                                 |
|        |              | Blinking | WiFi disconnected from the server.                 |
| 3      | *            | Solid    | Bluetooth connected normally.                      |
|        |              | Off      | Bluetooth disconnected.                            |
|        |              | Blinking | Blinks for 10 seconds when the product is unbound. |
| 4      | <b>•</b>     | Solid    | Energy management enabled.                         |
|        |              | Off      | Energy management disabled.                        |
| 5      | Û*           | Blinking | Low-temp error.                                    |
| 6      | <b>B</b> :•: | Blinking | High-temp error.                                   |
| 7      | 555<br>      | Solid    | Battery in the process of heating.                 |
|        |              | Off      | Battery not heated.                                |

| 8       | !                     | Blinking | Battery failure.                                                                                                                 |
|---------|-----------------------|----------|----------------------------------------------------------------------------------------------------------------------------------|
| 9 + 10  | ▲ 888                 | Solid    | When there is an error, icon 12 shows up solid; you can check the <b>Error Code List</b> for details or ask after-sales service. |
|         |                       | Blinking | When there is an error, icon 11 shows up blinking.                                                                               |
| 11      | ※                     | Blinking | Ventilation fan failure.                                                                                                         |
| 12      |                       | Solid    | Slow charging (max. power not set in the app) or charging limit.                                                                 |
|         |                       | Off      | Charging with full power.                                                                                                        |
| 13      | Ŀ                     | Solid    | There are scheduled tasks.                                                                                                       |
|         |                       | Off      | No scheduled task.                                                                                                               |
| 14      |                       | Solid    | Shows up when charging or discharging levels are set in the app.                                                                 |
|         |                       | Blinking | Battery level has reached the charging or discharging level.                                                                     |
| 15      | L 60Hz                | Solid    | AC output and frequency.                                                                                                         |
|         |                       | Blinking | AC output error or inverter communication error.                                                                                 |
| 16 + 17 | INPUT<br>8888 w       | Solid    | Both icon 16 and 17 are shown on the LCD screen after the product is turned on.                                                  |
| 22      | E⇒X8                  | Solid    | Number of batteries currently connected.                                                                                         |
| 23      | <b>\$</b> 88d 88h 88m | Solid    | Remaining charging time.                                                                                                         |
|         | 88d 88h 88m           | Solid    | Remaining discharging time.                                                                                                      |
| 24      |                       | Solid    | Remaining battery percentage.                                                                                                    |
| 29 + 30 | output<br>8888 w      | Solid    | Both icon 29 and 30 are shown on the LCD screen after the product is turned on.                                                  |

## Notice

- DC output icon shows up on the LCD screen if DC power button is enabled after the product has been turned on.
- All the icons under "OUTPUT" ( , , , ) will only show up when output ports of the product are connected; these icons start to blink when there is a product failure.
- All the icons under "INPUT" ( , ), ) will only show up when input ports of the product are connected; these icons start to blink when there is a product failure.
- The rotating speed of the ventilation fan icon depends on the gear.
- For more details about error codes, please visit the EcoFlow official website or contact EcoFlow customer service.
- Apparent Power: The LCD screen shows apparent power. Active power is the actual power that performs useful work, while apparent power is the total power, including both active and reactive power. (Reactive power is the power stored and released by capacitors and inductors, and it does not perform actual work.)