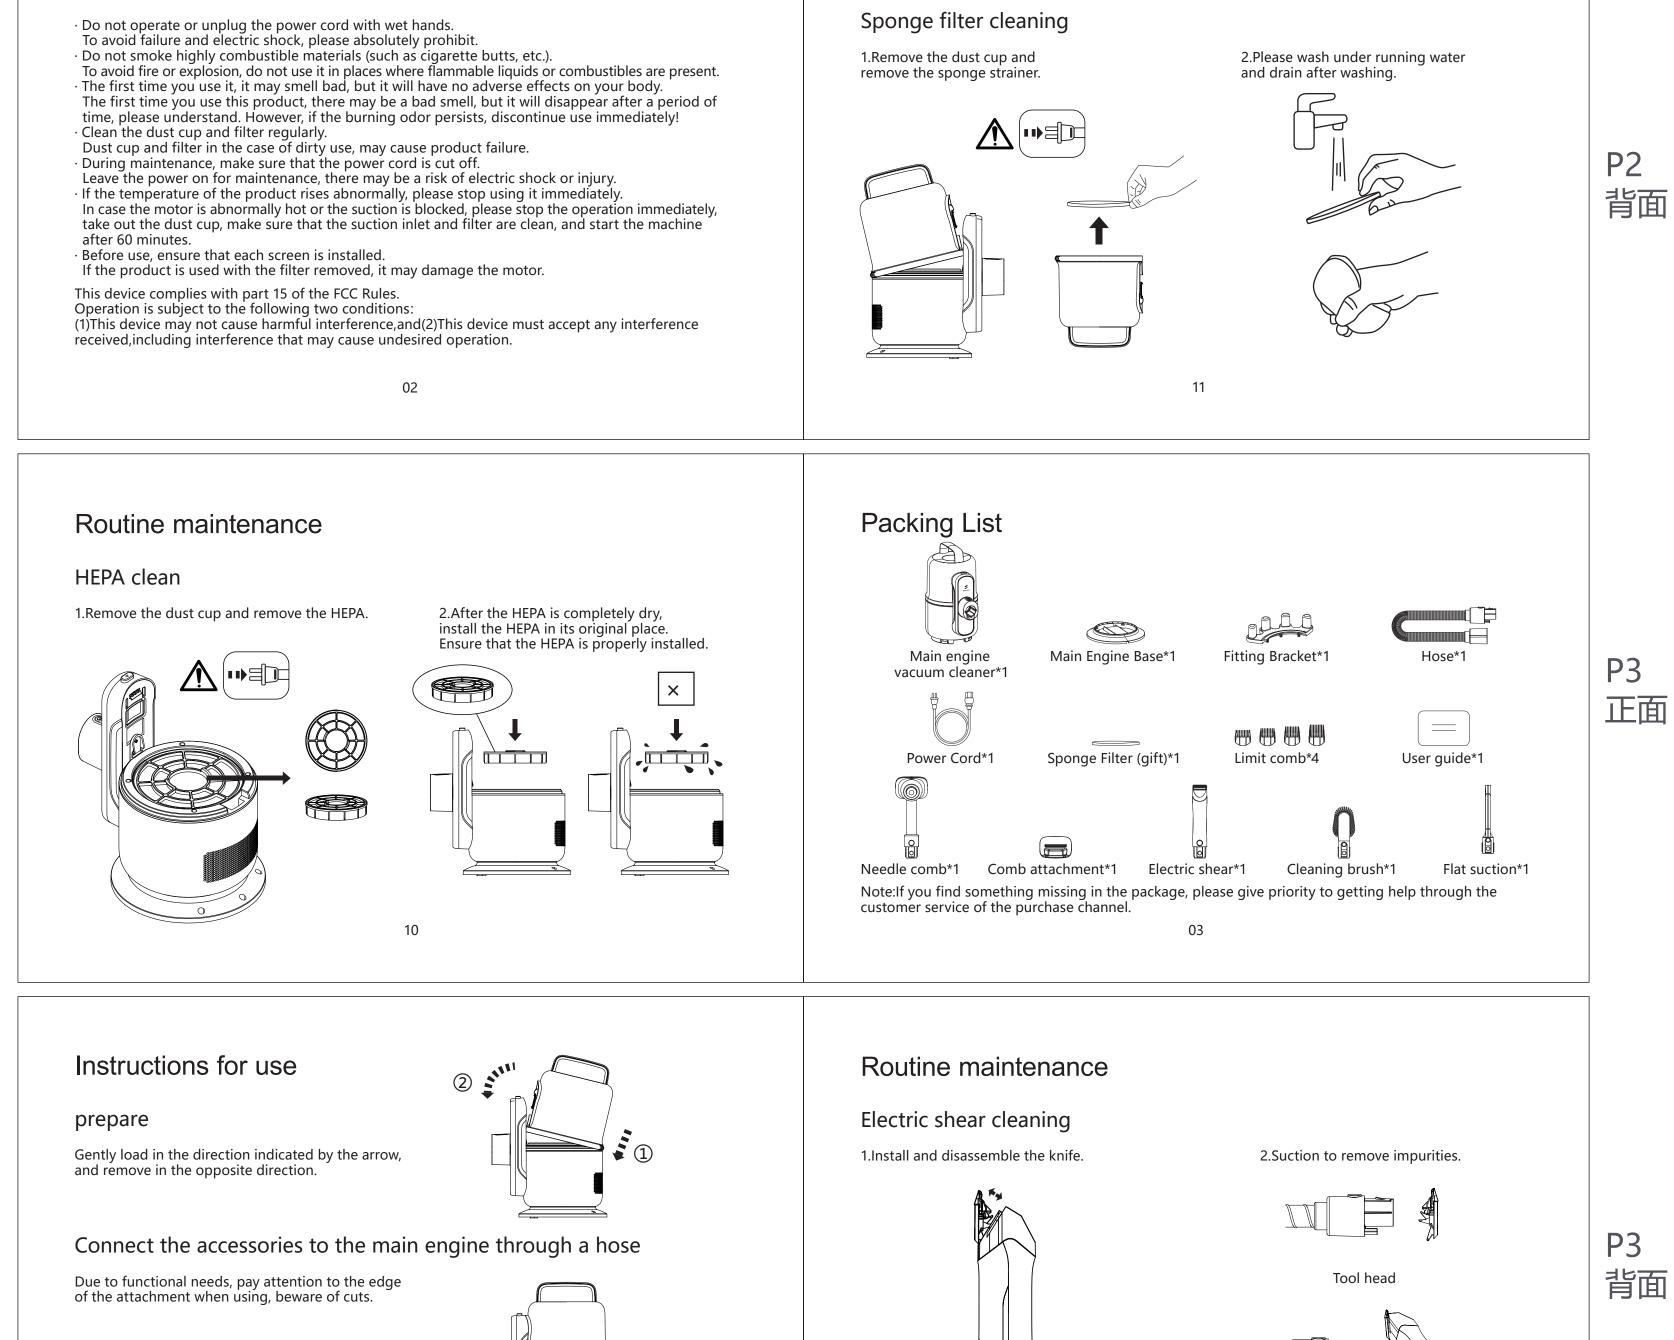

#### Sponge filter cleaning

1.Remove the dust cup and remove the sponge strainer.

#### 2.Please wash under running water and drain after washing.