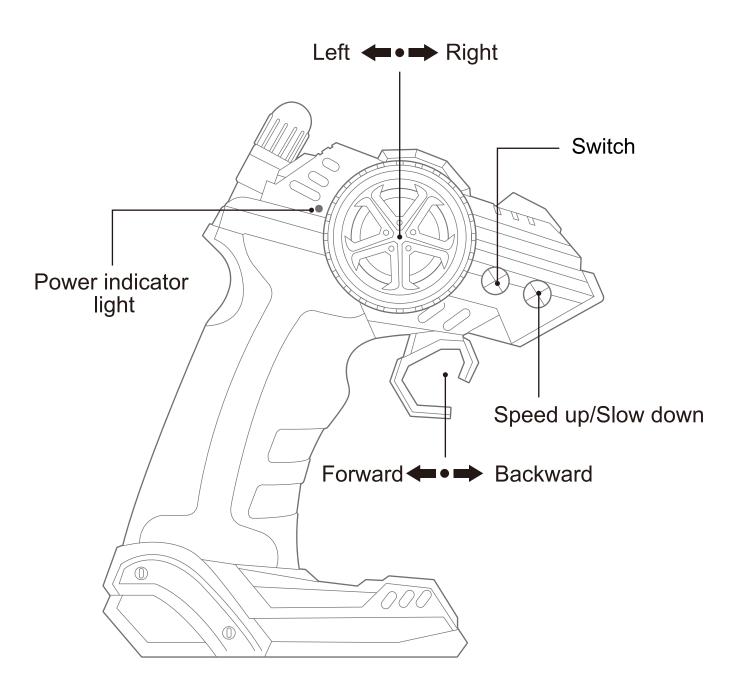

### **SC8 Remote Control**

# **How to Play the SC8**

Fine Adjuster: Adjust the direction of the car

Push the switch to turn the car on or off.