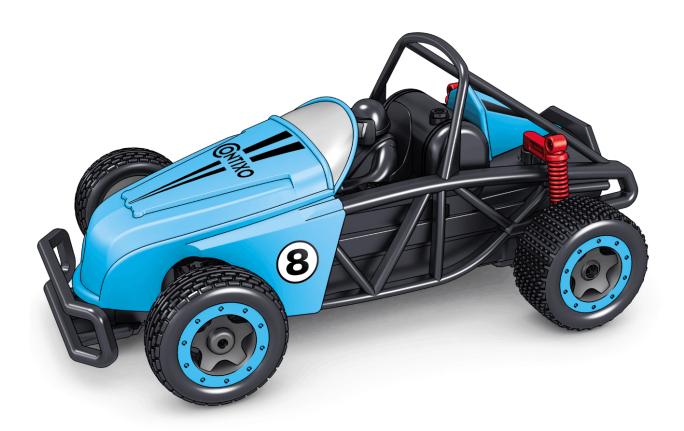

### Remote Control Racing Car SC8 User Manual





### **SC8 Remote Control**



# **How to Play the SC8**

Fine Adjuster: Adjust the direction of the car



Push the switch to turn the car on or off.

## **Battery Installation**

#### SC8 Battery Installation

- 1. Use a small phillips head screwdriver to remove the battery cover.
- 2. Attach the battery to the connector.
- 3. Replace the battery cover and screw back into place.
- \*When removing the battery to charge, take care to unclasp the connector before pulling it off.



#### Remote Battery Installation

- 1. Use a small phillips head screwdriver to remove the battery cover.
- 2. Place two AA's with the corresponding polarities as labeled on the unit.
- 3. Replace the battery cover and screw back into place.



### **Battery Warnings**

- 1. There is a certain risk of using lith