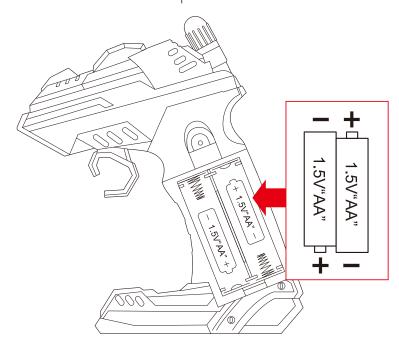

#### Remote Battery Installation

- 1. Use a small phillips head screwdriver to remove the battery cover.
- 2. Place two AA's with the corresponding polarities as labeled on the unit.
- 3. Replace the battery cover and screw back into place.