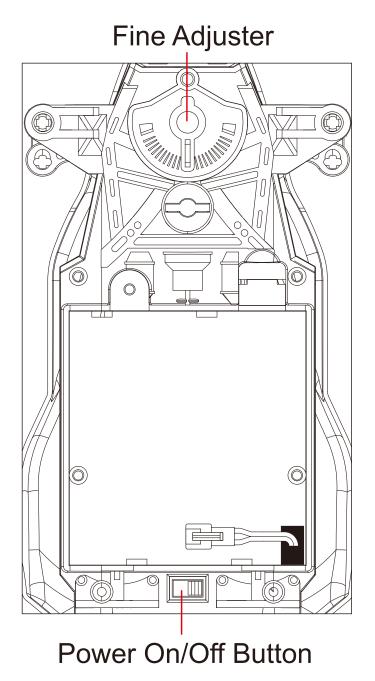

# **How to Play the SC8**

Fine Adjuster: Adjust the direction of the car

Push the switch to turn the car on or off.