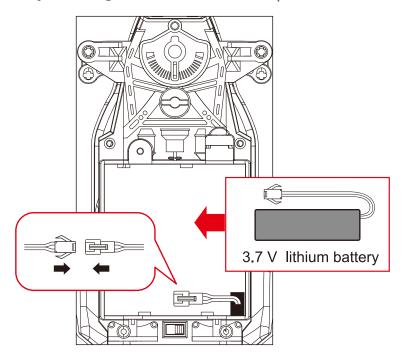

#### SC8 Battery Installation

- 1. Use a small phillips head screwdriver to remove the battery cover.
- 2. Attach the battery to the connector.
- 3. Replace the battery cover and screw back into place.
- \*When removing the battery to charge, take care to unclasp the connector before pulling it off.