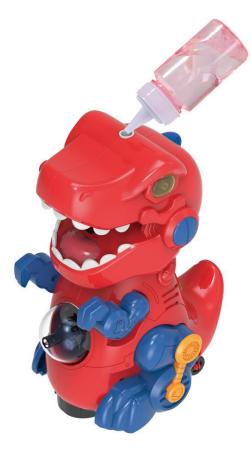

## How to use?

1. Open the stopper on the head and pour bubble water with the bottle included in the package.

- 2. Remove the protective cover from the bottom wheel.
- 3. Turn on the switch of the dinosaur, the dinosaur will automatically sing, dance and spit bubbles. (When the switch is in the middle, the dinosaur can only sing and spit bubbles; when the switch is to the right, the dinosaur can sing, dance and spit bubbles)