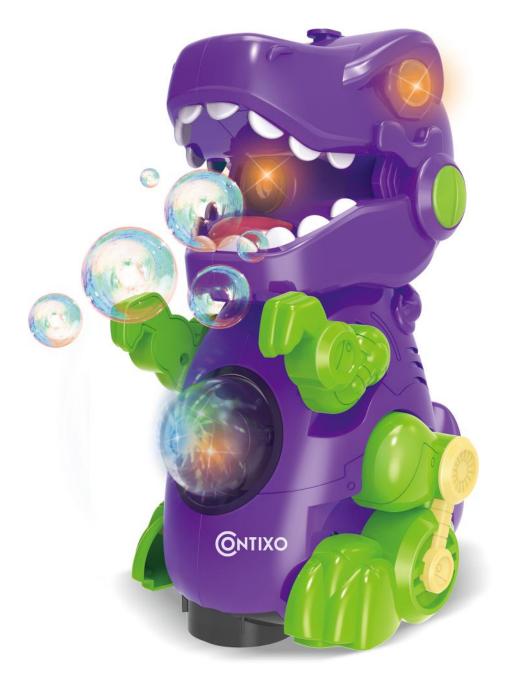

## How to use?

1. Open the stopper on the head and pour bubble water with the bottle included in the package.

- 2. Remove the protective cover from the bottom wheel.
- 3. Turn on the switch of the dinosaur, the dinosaur will automatically sing, dance and spit bubbles. (When the switch is in the middle, the dinosaur can only sing and spit bubbles; when the switch is to the right, the dinosaur can sing, dance and spit bubbles)