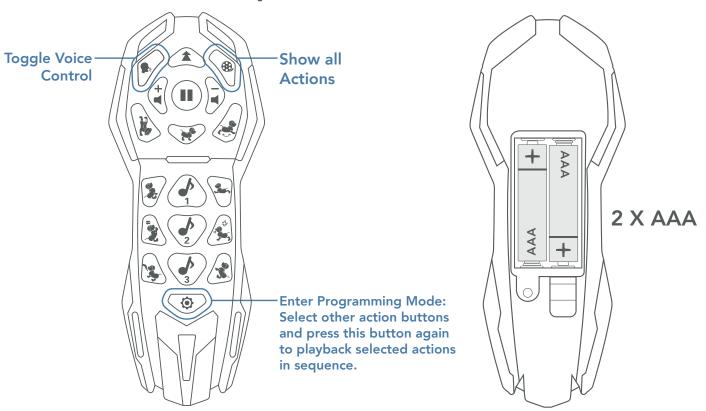

### **Remote Setup**

#### **R3 Puppy Smart Commands**

Voice Instructions:

- Sing a Song
- Stand at Attention Say Hello
- Handstand
- Lean Over
- Push-ups

Music 1

Music 2

Music 3

Sit Down

Say Hello

Touch

Crouch Down

Wrath

Sitting and Standing

Enter Programming Mode/ Run Program

**Show All Functions** 

Go Forward

Stop

Stand at Attention

Increase Volume

Decrease Volume

Handstand

Push-ups