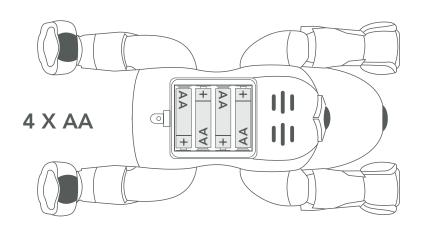

## **R3 Smart Puppy Setup**

\*If actions are performed incorrectly, place R3 in an upright position