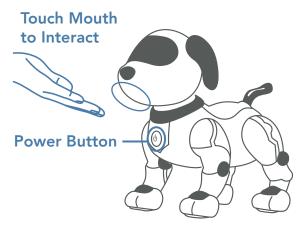

## **R3 Smart Puppy Setup**

\*If actions are performed incorrectly, place R3 in an upright position