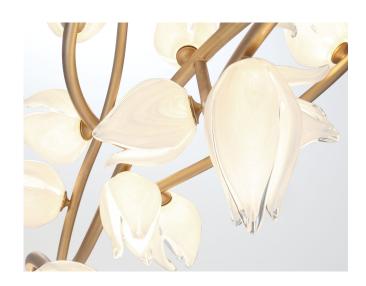

## **Specifications:**

Model#: 12087-03

Finish: Champagne Gold Glass/Shade: White

Material: Steel and Glass Dimension: 45-1/4"D x 81"H

Lamping: LED Wattage: 70 x 1W Voltage: 120V

Color Temperature: 3000K

CRI: 90