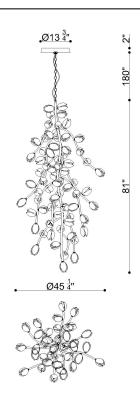

## **Specifications:**

Model#: 12087-03

Finish: Champagne Gold Glass/Shade: White

Material: Steel and Glass Dimension: 45-1/4"D x 81"H

Lamping: LED Wattage: 70 x 1W Voltage: 120V

Color Temperature: 3000K

CRI: 90

Delivered Lumen: 2870 lm

Dimmable: Yes

Max. Hanging Height: 261" Canopy Dimension: 13-3/4"D

Product Weight: 116 lbs.

Fixtures weighing 35 lbs. or more must be supported and installed independently of the ceiling outlet (junction) box and require additional support in the ceiling where the