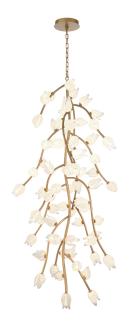

## Belluno, 70 Light LED Grand Chandelier, Champagne Gold

## **Specifications:**

Model#: 12087-03

Finish: Champagne Gold Glass/Shade: White

Material: Steel and Glass Dimension: 45-1/4"D x 81"H

Lamping: LED Wattage: 70 x 1W Voltage: 120V

Color Temperature: 3000K

CRI: 90