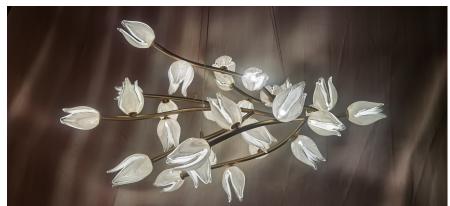

## Belluno, 29 Light LED Chandelier, Champagne Gold

## **Specifications:**

Model#: 12086-03

Finish: Champagne Gold Glass/Shade: White

Material: Steel and Glass

Dimension: 45-1/4"L x 35-1/2"W x27-1/2"H

Lamping: LED Wattage: 29 x 1W Voltage: 120V

Color Temperature: 3000K