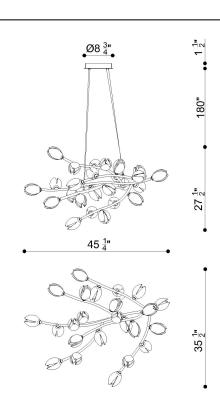

## **Specifications:**

Model#: 12086-03

Finish: Champagne Gold Glass/Shade: White

Material: Steel and Glass

Dimension: 45-1/4"L x 35-1/2"W x27-1/2"H

Lamping: LED Wattage: 29 x 1W Voltage: 120V

Color Temperature: 3000K

CRI: 90

Delivered Lumen: 1371 lm

Dimmable: Yes

Max. Hanging Height: 207" Canopy Dimension: 8-3/4"D

Product Weight: 44 lbs.

Fixtures weighing 35 lbs. or more must be supported and installed independently of the ceiling outlet (junction) box and require additional support in the ceiling where the fixture is being installed