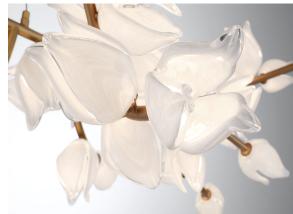

## Belluno, 29 Light LED Chandelier, Champagne Gold

## **Specifications:**

Model#: 12086-03

Finish: Champagne Gold Glass/Shade: White

Material: Steel and Glass

Dimension: 45-1/4"L x 35-1/2"W x27-1/2"H

Lamping: LED Wattage: 29 x 1W Voltage: 120V

Color Temperature: 3000K