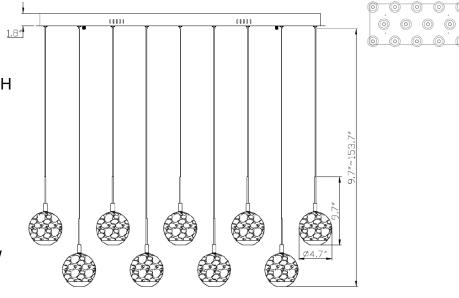

## **Specifications:**

Model#: 10209-030 Finish: Painted Antique Brass Glass/Shade: Alabaster Material: Steel / Glass Dimension: 41.25" L x 17.75" W x 9.75" H Lamping: Integrated LED Wattage: 14 x 10.3W Voltage: 120V Color Temperature: 3000K CRI: 80 Delivered Lumen: 5350Im Dimmable: Yes Max. Hanging Height: 155.5" Canopy Dimension: 41.25" L x 17.75" W Product Weight: 40.7 lbs.