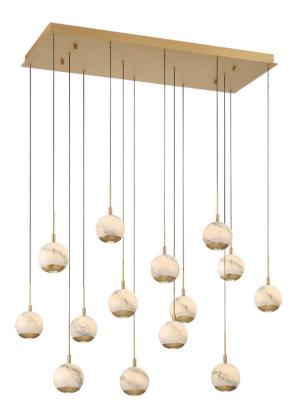

## Baveno, 14 Light Rectangular LED Chandelier

## **Specifications:**

Model#: 10209-030 Finish: Painted Antique Brass Glass/Shade: Alabaster Material: Steel / Glass Dimension: 41.25" L x 17.75" W x 9.75" H Lamping: Integrated LED Wattage: 14 x 10.3W Voltage: 120V Color Temperature: 3000K CRI: 80 Delivered Lumen: 5350Im Dimmable: Yes Max. Hanging Height: 155.5" Canopy Dimension: 41.25" L x 17.75" W Product Weight: 40.7 lbs.