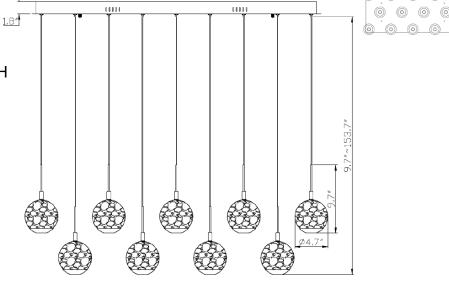

## **Specifications:**

Model#: 10209-02 Finish: Matte Black Glass/Shade: Alabaster Material: Steel / Glass Dimension: 41.25" L x 17.75" W x 9.75" H Lamping: Integrated LED Wattage: 14 x 10.3W Voltage: 120V Color Temperature: 3000K CRI: 80 Delivered Lumen: 5350Im Dimmable: Yes Max. Hanging Height: 155.5" Canopy Dimension: 41.25" L x 17.75" W Product Weight: 40.7 lbs.