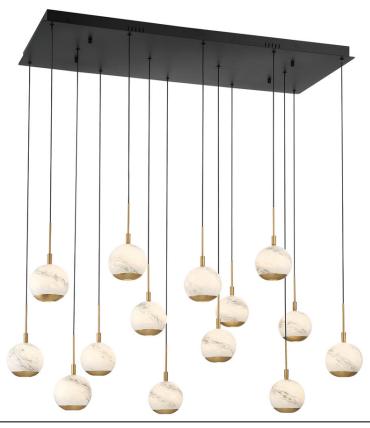

## Baveno, 14 Light Rectangular LED Chandelier

## **Specifications:**

Model#: 10209-02 Finish: Matte Black Glass/Shade: Alabaster Material: Steel / Glass Dimension: 41.25" L x 17.75" W x 9.75" H Lamping: Integrated LED Wattage: 14 x 10.3W Voltage: 120V Color Temperature: 3000K CRI: 80 Delivered Lumen: 5350Im Dimmable: Yes Max. Hanging Height: 155.5" Canopy Dimension: 41.25" L x 17.75" W Product Weight: 40.7 lbs.