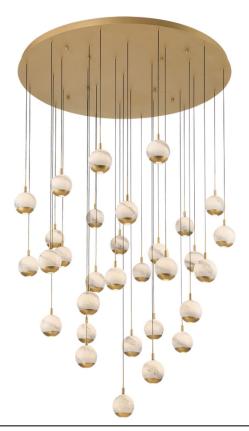

## **Baveno, 31 Light LED Grand Chandelier**

## **Specifications:**

Model#: 10206-030

Finish: Painted Antique Brass

Glass/Shade: Alabaster Material: Steel / Glass

Dimension: 47.25" D x 9.75" H Lamping: Integrated LED

Wattage: 31 x 10.3W

Voltage: 120V

Color Temperature: 3000K

CRI: 80

Delivered Lumen: 11850lm

Dimmable: Yes

Max. Hanging Height: 191.5" Canopy Dimension: 47.25" D Product Weight: 91.8 lbs.

Fixtures weighing 35 lbs. or more must be supported and installed independently of the ceiling outlet (junction) box and require additional support in the ceiling where the fixture is being installed