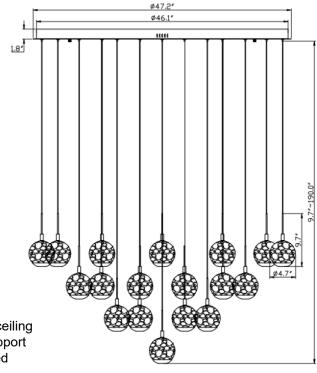

## **Specifications:**

Model#: 10206-030

Finish: Painted Antique Brass

Glass/Shade: Alabaster Material: Steel / Glass

Dimension: 47.25" D x 9.75" H Lamping: Integrated LED

Wattage: 31 x 10.3W

Voltage: 120V

Color Temperature: 3000K

CRI: 80

Delivered Lumen: 11850lm

Dimmable: Yes

Max. Hanging Height: 191.5" Canopy Dimension: 47.25" D Product Weight: 91.8 lbs.

Fixtures weighing 35 lbs. or more must be supported and installed independently of the ceiling outlet (junction) box and require additional support in the ceiling where the fixture is being installed