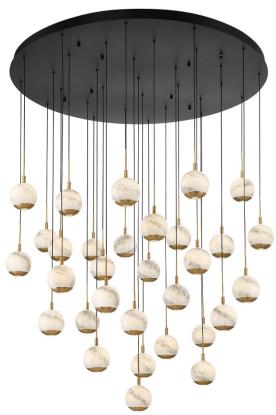

## Baveno, 31 Light LED Grand Chandelier

## **Specifications:**

Model#: 10206-02 Finish: Matte Black Glass/Shade: Alabaster Material: Steel / Glass

Dimension: 47.25" D x 9.75" H Lamping: Integrated LED

Wattage: 31 x 10.3W

Voltage: 120V

Color Temperature: 3000K

CRI: 80

Delivered Lumen: 11850lm

Dimmable: Yes

Max. Hanging Height: 191.5" Canopy Dimension: 47.25" D Product Weight: 91.8 lbs.

Fixtures weighing 35 lbs. or more must be supported and installed independently of the ceiling outlet (junction) box and require additional support in the ceiling where the fixture is being installed