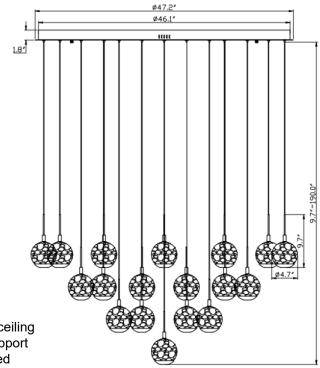

## **Specifications:**

Model#: 10206-02 Finish: Matte Black Glass/Shade: Alabaster Material: Steel / Glass

Dimension: 47.25" D x 9.75" H Lamping: Integrated LED

Wattage: 31 x 10.3W

Voltage: 120V

Color Temperature: 3000K

CRI: 80

Delivered Lumen: 11850lm

Dimmable: Yes

Max. Hanging Height: 191.5" Canopy Dimension: 47.25" D Product Weight: 91.8 lbs.

Fixtures weighing 35 lbs. or more must be supported and installed independently of the ceiling outlet (junction) box and require additional support in the ceiling where the fixture is being installed