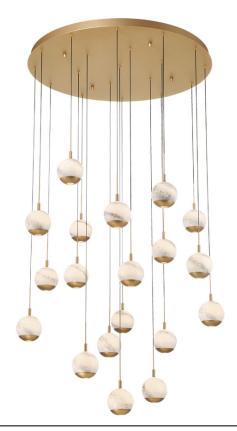

## **Baveno, 19 Light Round LED Chandelier**

## **Specifications:**

Model#: 10205-030

Finish: Painted Antique Brass

Glass/Shade: Alabaster Material: Steel / Glass

Dimension: 35.75" D x 9.75" H Lamping: Integrated LED Wattage: 19 x 10.3W

Voltage: 120V