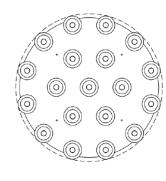

## **Specifications:**

Model#: 10205-030

Finish: Painted Antique Brass

Glass/Shade: Alabaster Material: Steel / Glass

Dimension: 35.75" D x 9.75" H Lamping: Integrated LED Wattage: 19 x 10.3W

Voltage: 120V