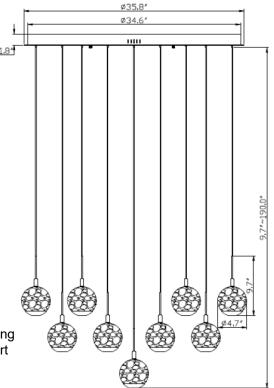

## **Specifications:**

Model#: 10205-030

Finish: Painted Antique Brass

Glass/Shade: Alabaster Material: Steel / Glass

Dimension: 35.75" D x 9.75" H Lamping: Integrated LED Wattage: 19 x 10.3W

Voltage: 120V

Color Temperature: 3000K

CRI: 80

Delivered Lumen: 7150lm

Dimmable: Yes

Max. Hanging Height: 191.5" Canopy Dimension: 35.75" D Product Weight: 54.3 lbs.

Fixtures weighing 35 lbs. or more must be supported and installed independently of the ceiling outlet (junction) box and require additional support in the ceiling where the fixture is being installed