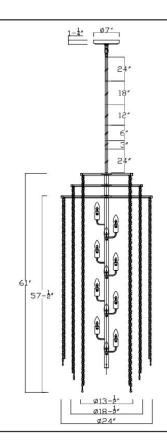

## **Specifications:**

Model#: 10183-025 Finish: Antique Brass

Shade: Cream Wood Beads Material: Steel and Wood Dimension: 24" D x 61" H

Number of Bulbs: 12 (Not Included)

Lamping: B10 E12 Wattage: 60W Max. Voltage: 120V

Dimmable: Yes

Max. Hanging Height: 153"

Extension Rods: 3" + 6" +12" +18" + 24" + 24" (Included)

Canopy Dimension: 7" D Product Weight: 36.3 lbs.

Fixtures weighing 35 lbs. or more must be supported and installed independently of the ceiling outlet (junction) box and require additional support in the ceiling where the fixture is being installed