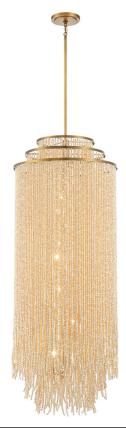

## Molfetta, 12 Light Grand Chandelier

## **Specifications:**

Model#: 10183-025 Finish: Antique Brass

Shade: Cream Wood Beads Material: Steel and Wood Dimension: 24" D x 61" H

Number of Bulbs: 12 (Not Included)

Lamping: B10 E12 Wattage: 60W Max. Voltage: 120V