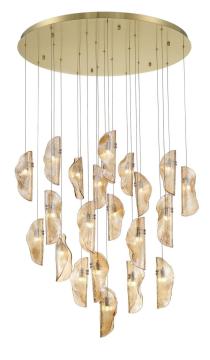

## Sorrento,21 Light Round LED Chandelier, Amber, Gold Canopy

## **Specifications:**

Ø36' Model#: 10167-018-07 Finish: Plated Brushed Gold Glass/Shade: Amber Material: Metal, Glass Dimension: 36"D x 11"H Max 192.5" H Lamping: G4 LED Wattage: 21 x 3W Voltage: 120V Color Temperature: 3000K CRI: 90 Max 192.5" Delivered Lumen: 6050lm **Dimmable: Yes** Location: Dry Canopy Dimension: D36" Product Weight: 85 lbs Fixtures weighing 35 lbs. or more must be supported and installed independently of the ceiling outlet (junction) box and require additional support in the ceiling where the fixture is being installed