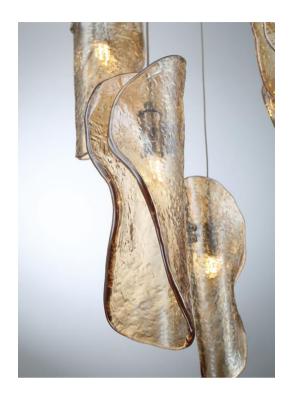

## Sorrento,21 Light Round LED Chandelier, Amber, Gold Canopy

## **Specifications:**

Ø36' Model#: 10167-018-07 Finish: Plated Brushed Gold Glass/Shade: Amber Material: Metal, Glass Dimension: 36"D x 11"H Max 192.5" H Lamping: G4 LED Wattage: 21 x 3W Voltage: 120V Color Temperature: 3000K CRI: 90 Max 192.5" Delivered Lumen: 6050lm **Dimmable: Yes** Location: Dry Canopy Dimension: D36" Product Weight: 85 lbs Fixtures weighing 35 lbs. or more must be supported and installed independently of the ceiling outlet (junction) box and require additional support in the ceiling where the fixture is being installed