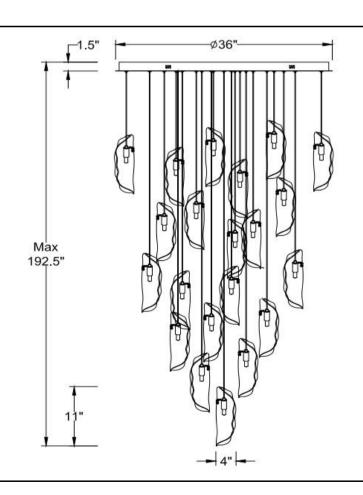

## **Specifications:**

Model#: 10167-017-07 Finish: Plated Brushed Gold

Glass/Shade: Clear Material: Metal, Glass

Dimension: 36"D x 11"H Max 192.5" H

Lamping: G4 LED Wattage: 21 x 3W Voltage: 120V

Color Temperature: 3000K

CRI: 90

Delivered Lumen: 6050lm

Dimmable: Yes Location: Dry

Canopy Dimension: D36" Product Weight: 85 lbs

Fixtures weighing 35 lbs. or more must be supported and installed independently of the ceiling outlet (junction) box and require additional support in the ceiling where the fixture is being installed