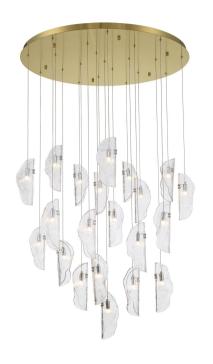

## Sorrento,21 Light Round LED Chandelier, Clear, Gold Canopy

## **Specifications:**

Model#: 10167-017-07 Finish: Plated Brushed Gold

Glass/Shade: Clear Material: Metal, Glass

Dimension: 36"D x 11"H Max 192.5" H

Lamping: G4 LED Wattage: 21 x 3W Voltage: 120V

Color Temperature: 3000K