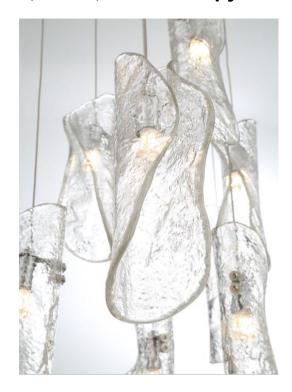

## Sorrento,21 Light Round LED Chandelier, Clear, Gold Canopy

## **Specifications:**

Model#: 10167-017-07 Finish: Plated Brushed Gold

Glass/Shade: Clear Material: Metal, Glass

Dimension: 36"D x 11"H Max 192.5" H

Lamping: G4 LED Wattage: 21 x 3W Voltage: 120V

Color Temperature: 3000K