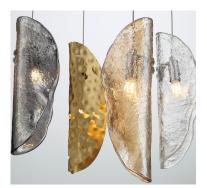

## Sorrento, 12 Light Round LED Chandelier

## **Specifications:**

Model#: 10164-024 Finish: Chrome Glass/Shade: Clear, Amber, Smoke and Copper Material: Stainless Steel, Copper and Glass Dimension: 24" D x 11" H Lamping: G4 LED (Included) Wattage: 12 x 3W Voltage: 120V Color Temperature: 3000K CRI: 90 Delivered Lumen: 3450Im Dimmable: Yes Max. Hanging Height: 108.5" Canopy Dimension: 24" D Product Weight: 35 lbs.