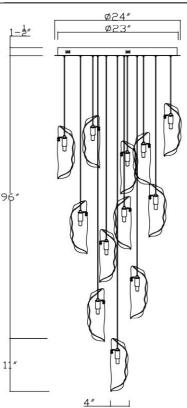

## **Specifications:**

Model#: 10164-024 Finish: Chrome Glass/Shade: Clear, Amber, Smoke and Copper Material: Stainless Steel, Copper and Glass Dimension: 24" D x 11" H Lamping: G4 LED (Included) Wattage: 12 x 3W Voltage: 120V Color Temperature: 3000K CRI: 90 Delivered Lumen: 3450Im Dimmable: Yes Max. Hanging Height: 108.5" Canopy Dimension: 24" D Product Weight: 35 lbs.