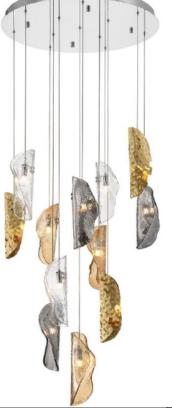

## Sorrento, 12 Light Round LED Chandelier

## **Specifications:**

Model#: 10164-024 Finish: Chrome Glass/Shade: Clear, Amber, Smoke and Copper Material: Stainless Steel, Copper and Glass Dimension: 24" D x 11" H Lamping: G4 LED (Included) Wattage: 12 x 3W Voltage: 120V Color Temperature: 3000K CRI: 90 Delivered Lumen: 3450Im Dimmable: Yes Max. Hanging Height: 108.5" Canopy Dimension: 24" D Product Weight: 35 lbs.