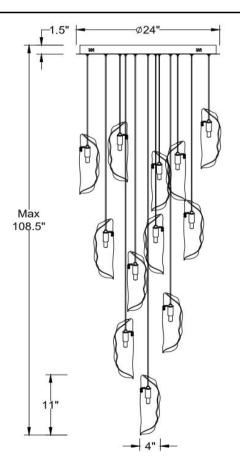

## **Specifications:**

Model#: 10164-024-07 Finish: Plated Brushed Gold Glass/Shade: Mixed with Copper Leaf Material: Metal, Glass Dimension: 24"D x 11"H Max 108.5" H Lamping: G4 LED Wattage: 12 x 3W Voltage: 120V Color Temperature: 3000K CRI: 90 Delivered Lumen: 3450lm Dimmable: Yes Location: Dry Canopy Dimension: D24" Product Weight: 35 lbs