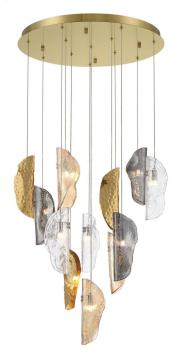

Sorrento,12 Light Round LED Chandelier, Mixed With Copper Leaf, Gold Canopy

## **Specifications:**

Model#: 10164-024-07 Finish: Plated Brushed Gold Glass/Shade: Mixed with Copper Leaf Material: Metal, Glass Dimension: 24"D x 11"H Max 108.5" H Lamping: G4 LED Wattage: 12 x 3W Voltage: 120V Color Temperature: 3000K CRI: 90 Delivered Lumen: 3450lm Dimmable: Yes Location: Dry Canopy Dimension: D24" Product Weight: 35 lbs