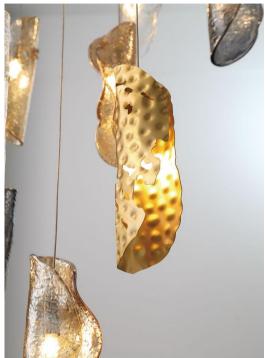

Sorrento,12 Light Round LED Chandelier, Mixed With Copper Leaf, Gold Canopy

## **Specifications:**

Model#: 10164-024-07 Finish: Plated Brushed Gold Glass/Shade: Mixed with Copper Leaf Material: Metal, Glass Dimension: 24"D x 11"H Max 108.5" H Lamping: G4 LED Wattage: 12 x 3W Voltage: 120V Color Temperature: 3000K CRI: 90 Delivered Lumen: 3450lm Dimmable: Yes Location: Dry Canopy Dimension: D24" Product Weight: 35 lbs