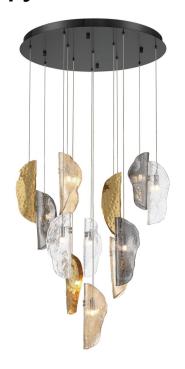

## Sorrento,12 Light Round LED Chandelier, Mixed With Copper Leaf, Black Canopy

## **Specifications:**

Model#: 10164-024-02 Finish: Matte Black

Glass/Shade: Mixed with Copper Leaf

Material: Metal, Glass

Dimension: 24"D x 11"H Max 108.5" H

Lamping: G4 LED Wattage: 12 x 3W Voltage: 120V

Color Temperature: 3000K

CRI: 90

Delivered Lumen: 3450lm

Dimmable: Yes Location: Dry

Canopy Dimension: D24" Product Weight: 35 lbs

Fixtures weighing 35 lbs. or more must be supported and installed independently of the ceiling outlet (junction) box and require additional support in the ceiling where the fixture is being installed