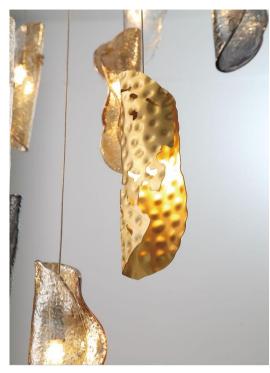

## Sorrento,12 Light Round LED Chandelier, Mixed With Copper Leaf, Black Canopy

## **Specifications:**

Model#: 10164-024-02 Finish: Matte Black

Glass/Shade: Mixed with Copper Leaf

Material: Metal, Glass

Dimension: 24"D x 11"H Max 108.5" H

Lamping: G4 LED Wattage: 12 x 3W Voltage: 120V