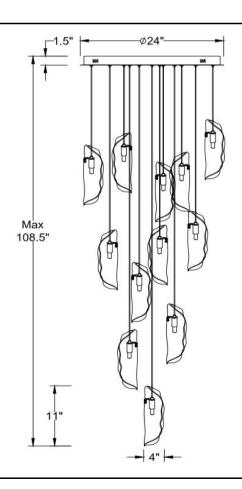

## **Specifications:**

Model#: 10164-024-02 Finish: Matte Black

Glass/Shade: Mixed with Copper Leaf

Material: Metal, Glass

Dimension: 24"D x 11"H Max 108.5" H

Lamping: G4 LED Wattage: 12 x 3W Voltage: 120V

Color Temperature: 3000K

CRI: 90

Delivered Lumen: 3450lm

Dimmable: Yes Location: Dry

Canopy Dimension: D24" Product Weight: 35 lbs

Fixtures weighing 35 lbs. or more must be supported and installed independently of the ceiling outlet (junction) box and require additional support in the ceiling where the fixture is being installed