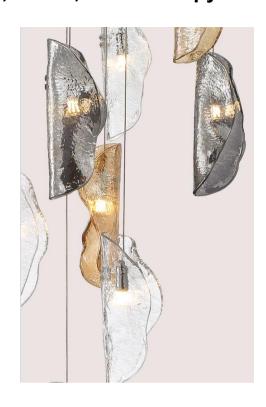

## Sorrento, 12 Light Round LED Chandelier, Mixed, Gold Canopy

## **Specifications:**

Model#: 10164-023-07 Finish: Plated Brushed Gold

Glass/Shade: Mixed Material: Metal, Glass

Dimension: 24"D x 11"H Max 108.5" H

Lamping: G4 LED Wattage: 12 x 3W Voltage: 120V

Color Temperature: 3000K