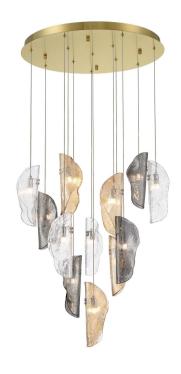

## Sorrento, 12 Light Round LED Chandelier, Mixed, Gold Canopy

## **Specifications:**

Model#: 10164-023-07 Finish: Plated Brushed Gold

Glass/Shade: Mixed Material: Metal, Glass

Dimension: 24"D x 11"H Max 108.5" H

Lamping: G4 LED Wattage: 12 x 3W Voltage: 120V

Color Temperature: 3000K