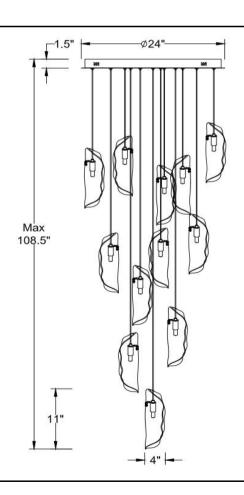

## **Specifications:**

Model#: 10164-023-07 Finish: Plated Brushed Gold

Glass/Shade: Mixed Material: Metal, Glass

Dimension: 24"D x 11"H Max 108.5" H

Lamping: G4 LED Wattage: 12 x 3W Voltage: 120V

Color Temperature: 3000K

CRI: 90

Delivered Lumen: 3450lm

Dimmable: Yes Location: Dry

Canopy Dimension: D24" Product Weight: 38.5 lbs

Fixtures weighing 35 lbs. or more must be supported and installed independently of the ceiling outlet (junction) box and require additional support in the ceiling where the fixture is being installed