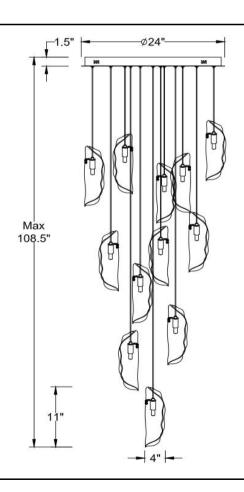

## **Specifications:**

Model#: 10164-019-07 Finish: Plated Brushed Gold

Glass/Shade: Smoke Material: Metal, Glass

Dimension: 24"D x 11"H Max 108.5" H

Lamping: G4 LED Wattage: 12 x 3W Voltage: 120V

Color Temperature: 3000K

CRI: 90

Delivered Lumen: 3450lm

Dimmable: Yes Location: Dry

Canopy Dimension: D24" Product Weight: 38.5 lbs

Fixtures weighing 35 lbs. or more must be supported and installed independently of the ceiling outlet (junction) box and require additional support in the ceiling where the fixture is being installed