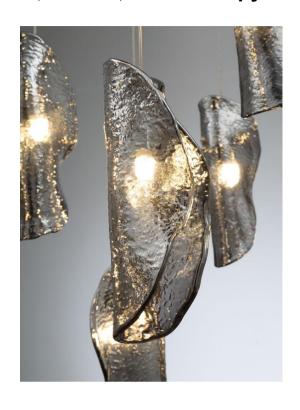

## Sorrento, 12 Light Round LED Chandelier, Smoke, Gold Canopy





## **Specifications:**

Model#: 10164-019-07 Finish: Plated Brushed Gold

Glass/Shade: Smoke Material: Metal, Glass

Dimension: 24"D x 11"H Max 108.5" H

Lamping: G4 LED Wattage: 12 x 3W Voltage: 120V

Color Temperature: 3000K

CRI: 90

Delivered Lumen: 3450lm

Dimmable: Yes Location: Dry

Canopy Dimension: D24" Product Weight: 38.5 lbs

Fixtures weighing 35 lbs. or more must be supported and installed independently of the ceiling outlet (junction) box and require additional support in the ceiling where the fixture is being installed