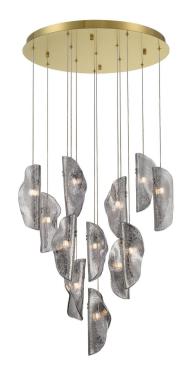

## Sorrento, 12 Light Round LED Chandelier, Smoke, Gold Canopy

## **Specifications:**

Model#: 10164-019-07 Finish: Plated Brushed Gold

Glass/Shade: Smoke Material: Metal, Glass

Dimension: 24"D x 11"H Max 108.5" H

Lamping: G4 LED Wattage: 12 x 3W Voltage: 120V

Color Temperature: 3000K