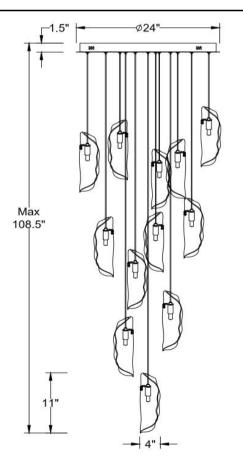

## **Specifications:**

Model#: 10164-018-07 Finish: Plated Brushed Gold Glass/Shade: Amber Material: Metal, Glass Dimension: 24"D x 11"H Max 108.5" H Lamping: G4 LED Wattage: 12 x 3W Voltage: 120V Color Temperature: 3000K CRI: 90 Delivered Lumen: 3450lm Dimmable: Yes Location: Dry Canopy Dimension: D24" Product Weight: 38.5 lbs