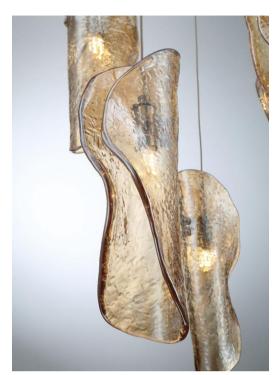

## Sorrento, 12 Light Round LED Chandelier, Amber, Gold Canopy

## **Specifications:**

Model#: 10164-018-07 Finish: Plated Brushed Gold Glass/Shade: Amber Material: Metal, Glass Dimension: 24"D x 11"H Max 108.5" H Lamping: G4 LED Wattage: 12 x 3W Voltage: 120V Color Temperature: 3000K CRI: 90 Delivered Lumen: 3450lm Dimmable: Yes Location: Dry Canopy Dimension: D24" Product Weight: 38.5 lbs