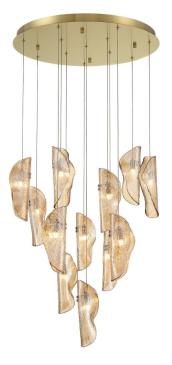

## Sorrento, 12 Light Round LED Chandelier, Amber, Gold Canopy

## **Specifications:**

Model#: 10164-018-07 Finish: Plated Brushed Gold Glass/Shade: Amber Material: Metal, Glass Dimension: 24"D x 11"H Max 108.5" H Lamping: G4 LED Wattage: 12 x 3W Voltage: 120V Color Temperature: 3000K CRI: 90 Delivered Lumen: 3450lm Dimmable: Yes Location: Dry Canopy Dimension: D24" Product Weight: 38.5 lbs