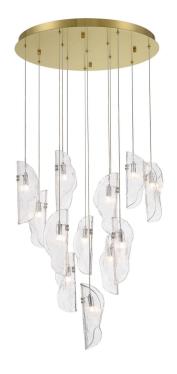

## Sorrento, 12 Light Round LED Chandelier, Clear, Gold Canopy

## **Specifications:**

Model#: 10164-017-07 Finish: Plated Brushed Gold

Glass/Shade: Clear Material: Metal, Glass

Dimension: 24"D x 11"H Max 108.5" H

Lamping: G4 LED Wattage: 12 x 3W Voltage: 120V

Color Temperature: 3000K