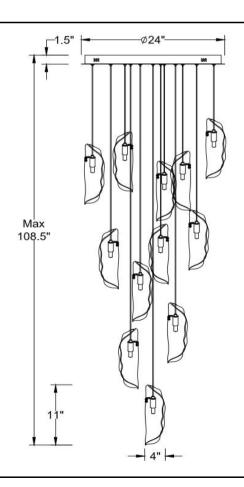

## **Specifications:**

Model#: 10164-017-07 Finish: Plated Brushed Gold

Glass/Shade: Clear Material: Metal, Glass

Dimension: 24"D x 11"H Max 108.5" H

Lamping: G4 LED Wattage: 12 x 3W Voltage: 120V

Color Temperature: 3000K

CRI: 90

Delivered Lumen: 3450lm

Dimmable: Yes Location: Dry

Canopy Dimension: D24" Product Weight: 38.5 lbs

Fixtures weighing 35 lbs. or more must be supported and installed independently of the ceiling outlet (junction) box and require additional support in the ceiling where the fixture is being installed