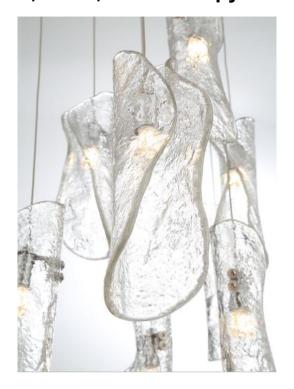

## Sorrento, 12 Light Round LED Chandelier, Clear, Gold Canopy

## **Specifications:**

Model#: 10164-017-07 Finish: Plated Brushed Gold

Glass/Shade: Clear Material: Metal, Glass

Dimension: 24"D x 11"H Max 108.5" H

Lamping: G4 LED Wattage: 12 x 3W Voltage: 120V

Color Temperature: 3000K