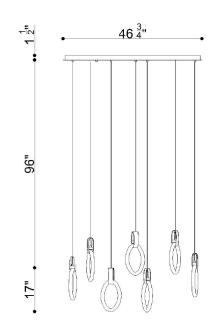

## **Specifications:**

Model#: 10105-01 Finish: Chrome Glass/Shade: Clear

Material: Steel and Glass

Dimension: 51.75" L x 16.75" W x 17" H

Lamping: Integrated LED

Wattage: 7 x 5W Voltage: 120V

Color Temperature: 3000K

CRI: 90

Delivered Lumen: 490lm

Dimmable: Yes

Max. Hanging Height: 113"

Canopy Dimension: 46.75" L x 11.75" W

Product Weight: 48.2 lbs.

Fixtures weighing 35 lbs. or more must be supported and installed independently of the ceiling outlet (junction) box and require additional support in the ceiling where the fixture is being installed