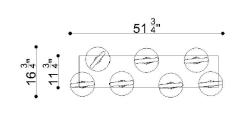

## **Specifications:**

Model#: 10105-01 Finish: Chrome Glass/Shade: Clear

Material: Steel and Glass

Dimension: 51.75" L x 16.75" W x 17" H

Lamping: Integrated LED

Wattage: 7 x 5W Voltage: 120V

Color Temperature: 3000K

CRI: 90

Delivered Lumen: 490lm

Dimmable: Yes

Max. Hanging Height: 113"

Canopy Dimension: 46.75" L x 11.75" W

Product Weight: 48.2 lbs.

Fixtures weighing 35 lbs. or more must be supported and installed independently of the ceiling outlet (junction) box and require additional support in the ceiling where the fixture is being installed