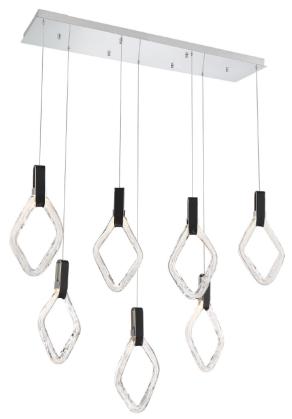

## Catania, 7 Light Oval LED Chandelier

## **Specifications:**

Model#: 10105-01 Finish: Chrome Glass/Shade: Clear

Material: Steel and Glass

Dimension: 51.75" L x 16.75" W x 17" H

Lamping: Integrated LED

Wattage: 7 x 5W Voltage: 120V

Color Temperature: 3000K