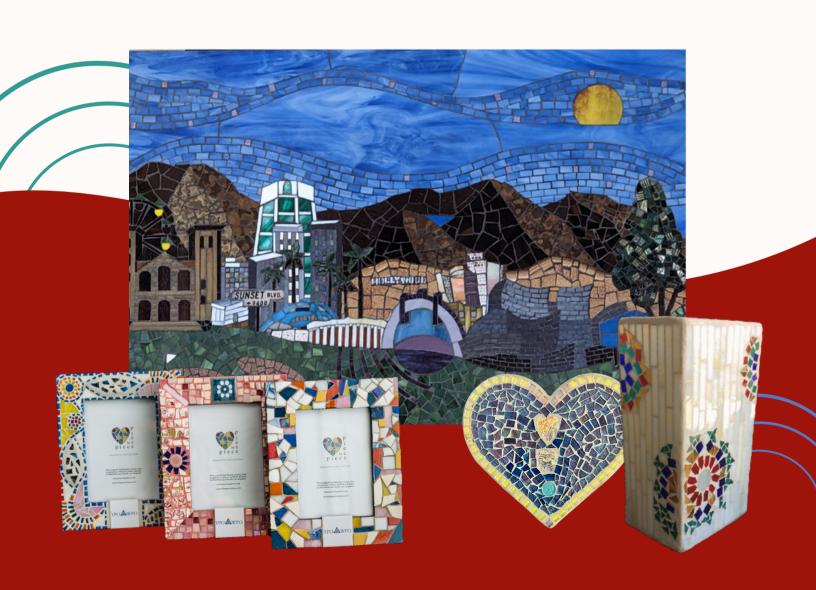

## Gifts

Shop in-stock items on the Piece by Piece website or reach out to us to order custom gifts and large quantities. Each piece is lovingly created by certified mosaic artists affected by homelessness and/or economic insecurity who have chosen art as a way to transform their lives. When you purchase a mosaic, you provide opportunity and restore dignity to Piece by Piece artists.

# Custom

Comissions

From personalized mosaics designed to hang in your home to mosaics for your garden or a unique one-of-a-kind gift, the Piece by Piece artisan team will create a work of art made to your specifications. A personal or family milestone commemorated with a Piece by Piece mosaic will be a special piece of art that will last a lifetime.

The Piece by Piece design team works with you to ensure every detail is perfect. Each commission is lovingly created to make your commission exceed expectations. If you are local to our Los Angeles Studio, you are welcome to visit and see the progress on your commission. If you are not local, we always send progress photos.