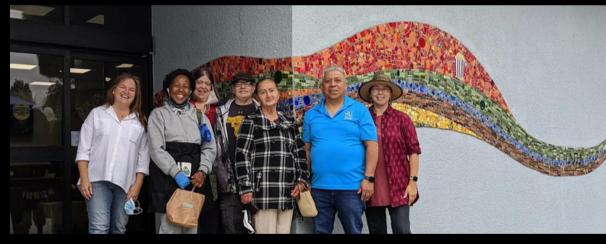

### The Brilliance of Community

Commissioned for the City of Paramount.
Brightly-colored mural with hidden elements depicting activities that happen within the community/ senior center.