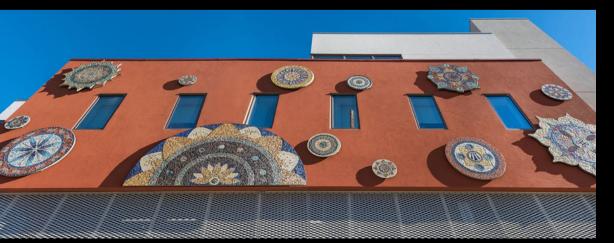

#### **Spirit of Community**

Comissioned by Legal Aid Foundation of Los Angeles. Series of mandalas representing the values of LAFLA: Community, Truth & Justice, Empowerment, Knowledge, Nature, and Diversity.