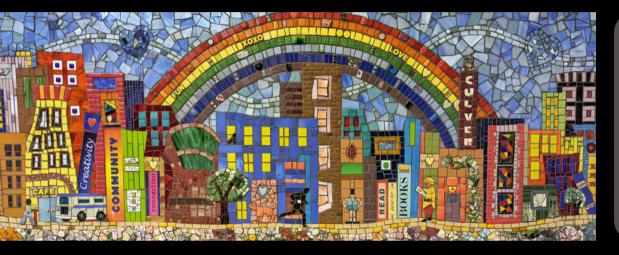

#### **Culver City Mural**

Commissioned by Village Well. Iconic images from Culver City with contributions from students in the Culver City school district.