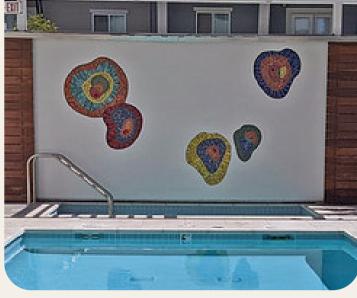

#### **Spirit of Community**

Comissioned by Legal Aid Foundation of Los Angeles. Series of mandalas representing the values of LAFLA: Community, Truth & Justice, Empowerment, Knowledge, Nature, and Diversity.