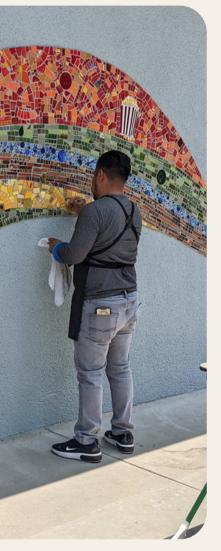

#### **Culver City Mural**

Commissioned by Village Well. Iconic images from Culver City with contributions from students in the Culver City school district.