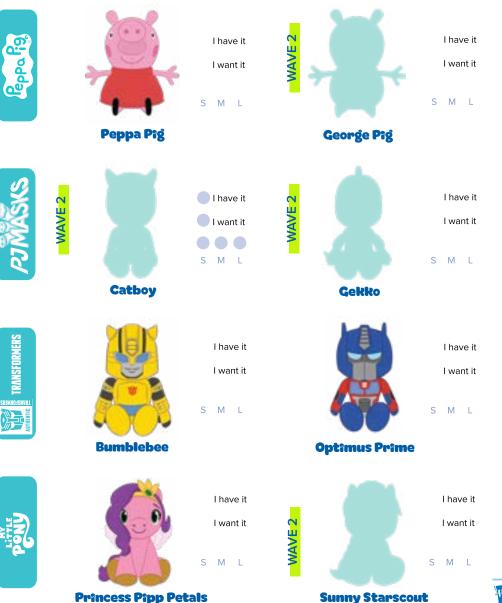

## **Collect your favourites**

WAVE 1 & 2 PREMIER COLLECTION

## Make a wishlist or keep track of your collection. Place a tick in the circles as you go.

## **Collect your Favourites**

WAVE 1 & 2 PREMIER COLLECTION

Make a wishlist or keep track of your collection. Place a tick in the circles as you go.

The next wave of Wahu® Aqua Pals™ is coming soon!

Create a wishlist and stay updated on new releases at aquapals.com