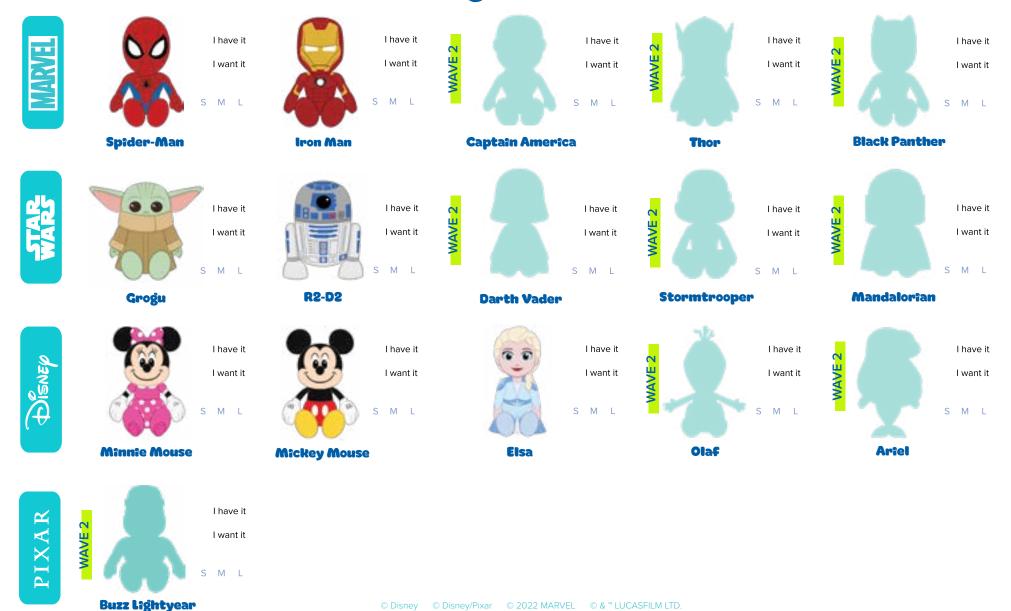

## **Collect your favourites**

WAVE 1 & 2 PREMIER COLLECTION

## Make a wishlist or keep track of your collection. Place a tick in the circles as you go.

## **Collect your Favourites**

WAVE 1 & 2 PREMIER COLLECTION

Make a wishlist or keep track of your collection. Place a tick in the circles as you go.

The next wave of Wahu® Aqua Pals™ is coming soon!

Create a wishlist and stay updated on new releases at aquapals.com