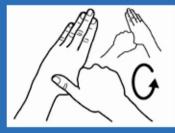

## **EFFECTIVE HAND WASHING**

1. Wet hands

with water.

- 2. Apply enough SANISOAP to cover all hand surfaces.
- 3. Rub thorough, palm to palm in between fingers, back of hand, up to elbow.

4. Rotational rubbing of left thumb clasped in right palm and visa versa.

# EFFECTIVE HAND SANITATION

1. Apply 2 squirts of SANIGEL to palms.

2. Rub hand palm to palm.

3. Rotational rubbing of left thumb clasped in right palm and visa versa.