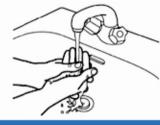

5. Rinse hands with water.

- 6. Dry hands thoroughly with a paper towel.
- 7. Use towel to turn off tap.