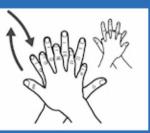

## **EFFECTIVE HAND WASHING**

1. Wet hands

with water.

- 2. Apply enough SANISOAP to cover all hand surfaces.
- 3. Rub thorough, palm to palm in between fingers, back of hand, up to elbow.

4. Rotational rubbing of left thumb clasped in right palm and visa versa.

5. Rinse hands with water.

- 6. Dry hands thoroughly with a paper towel.
- 7. Use towel to turn off tap.