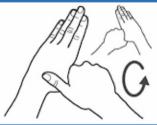

## **EFFECTIVE HAND WASHING**

1. Wet hands

with water.

- 2. Apply enough SANISOAP to cover all hand surfaces.
- 3. Rub thorough, palm to palm in between fingers, back of hand, up to elbow.

4. Rotational rubbing of left thumb clasped in right palm and visa versa.

# EFFECTIVE HAND SANITATION

1. Apply 2 squirts of SANIGEL to palms.

2. Rub hand palm to palm.

3. Rotational rubbing of left thumb clasped in right palm and visa versa.