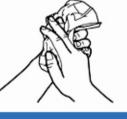

## **EFFECTIVE HAND WASHING**

1. Wet hands

with water.

- 2. Apply enough SANISOAP to cover all hand surfaces.
- 3. Rub thorough, palm to palm in between fingers, back of hand, up to elbow.

4. Rotational rubbing of left thumb clasped in right palm and visa versa.