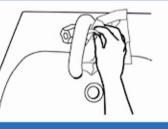

5. Rinse hands with water.

- 6. Dry hands thoroughly with a paper towel.
- 7. Use towel to turn off tap.