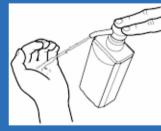

# EFFECTIVE HAND SANITATION

1. Apply 2 squirts of SANIGEL to palms.

2. Rub hand palm to palm.

3. Rotational rubbing of left thumb clasped in right palm and visa versa.