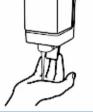

# EFFECTIVE HAND SANITATION

1. Apply 2 squirts of SANIGEL to palms.

2. Rub hand palm to palm.

3. Rotational rubbing of left thumb clasped in right palm and visa versa.

### **SANIRUB**

4. Rub until dry Do not use towel or air dryer.