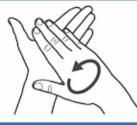

# EFFECTIVE HAND SANITATION

1. Apply 2 squirts of SANIGEL to palms.

2. Rub hand palm to palm.

3. Rotational rubbing of left thumb clasped in right palm and visa versa.