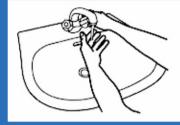

## **EFFECTIVE HAND WASHING**

1. Wet hands

with water.

- 2. Apply enough SANISOAP to cover all hand surfaces.
- 3. Rub thorough, palm to palm in between fingers, back of hand, up to elbow.

4. Rotational rubbing of left thumb clasped in right palm and visa versa.