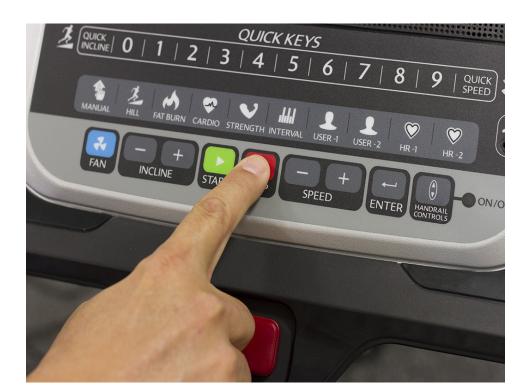

QUICK INCLINE 0

> Z. HILL

FAN

X

3. You will be shown an Alert message to confirm you are ready to begin. Press confirm.

QUICK KEYS 2 | 3 1 5 4 6 71 8 9 FAT BURN CARDIO STRENGTH INTERVAL USER -1  $\heartsuit$ USER -2 HR INCLINE STOP 6 SPEED ENTER ANDRA

4. Now press the START button on the console to begin your workout.