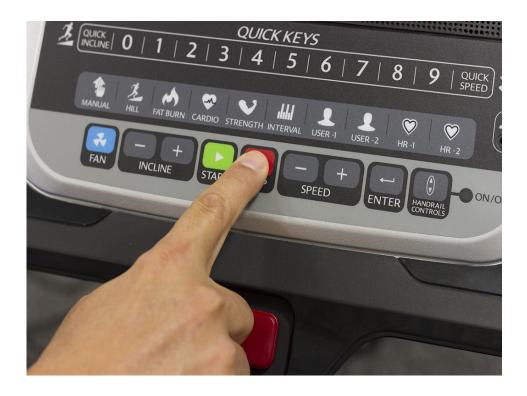

### EQUIPMENT

Treadmills

- I. Pull out the safety key.
- 2. While holding down the INCLINE + button and the START button at the same time, re-insert the safety key – continue to hold down the INCLINE + button and START button for about two seconds until you hear a beep. After the beep you can stop pressing the INCLINE + button and the START button.

At the bottom of the console it will show BLUETOOTH OFF or ON.

3. Use the INCLINE +/- or SPEED +/- buttons to toggle BLUETOOTH ON or OFF.

4. Once selection is made, press the STOP button to exit.

Please note: The Bluetooth symbol on the console LCD will not light up until you connect to the equipment through your phone/ tablet in the next section CONNECTING.

4. Now press the START button on the console to begin your workout.