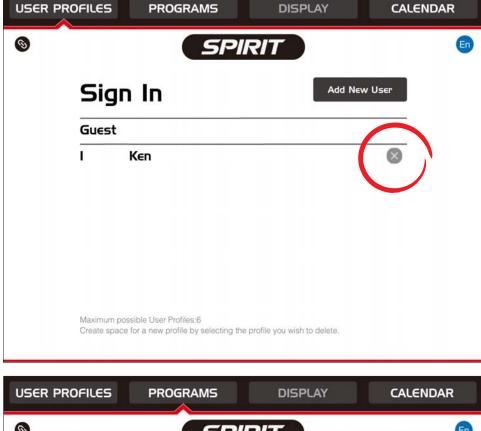

### DELETING USER

In the USER PROFILES menu if you would like to delete a user, simply press the X next to the user's name.

| USER PROF | ILES  | PROG       | RAMS     | DISP         | LAY      | CALEND                  | ٩R |
|-----------|-------|------------|----------|--------------|----------|-------------------------|----|
| 6         |       |            | SPI      | RIT          |          |                         | En |
|           | We    | elcoπ      | ne Ba    | ck Ke        | n        |                         |    |
|           | Not K | (en 7      |          | Edit Profile |          |                         |    |
| Man       | ual   | Х.<br>Hill | rat Burn | Cardio       | Strength | <b>iiii</b><br>Interval |    |
|           |       |            |          |              |          |                         |    |
|           |       |            |          |              |          |                         |    |
|           |       |            |          |              |          |                         |    |