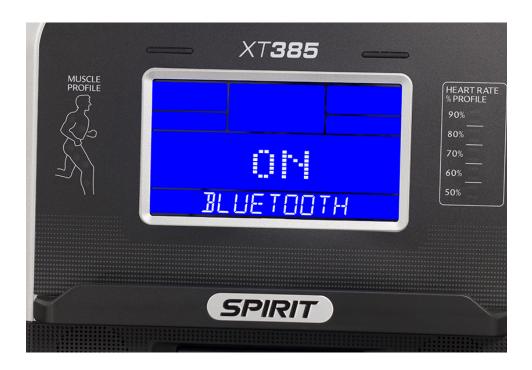

### BLUETOOTH ON/ OFF

Your equipment is shipped to you with the Bluetooth feature ON. The following instructions show you how to toggle ON/OFF the Bluetooth on treadmills.

### EQUIPMENT

Treadmills

- I. Pull out the safety key.
- 2. While holding down the INCLINE + button and the START button at the same time, re-insert the safety key – continue to hold down the INCLINE + button and START button for about two seconds until you hear a beep. After the beep you can stop pressing the INCLINE + button and the START button.

At the bottom of the console it will show BLUETOOTH OFF or ON.

3. Use the INCLINE +/- or SPEED +/- buttons to toggle BLUETOOTH ON or OFF.

4. Once selection is made, press the STOP button to exit.

Please note: The Bluetooth symbol on the console LCD will not light up until you connect to the equipment through your phone/ tablet in the next section CONNECTING.