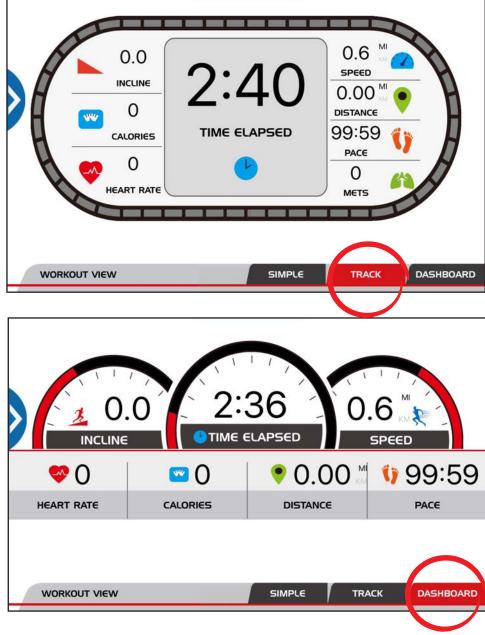

### **3 WORKOUT VIEWS**

There are three workout views available during your workout – you can toggle between them at any time during your workout by pressing the tab of each workout view (SIMPLE, TRACK, DASHBOARD).