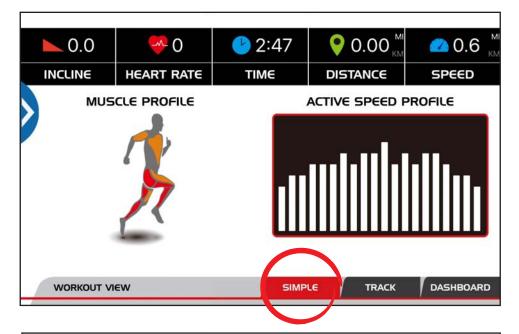

### **3 WORKOUT VIEWS**

There are three workout views available during your workout – you can toggle between them at any time during your workout by pressing the tab of each workout view (SIMPLE, TRACK, DASHBOARD).