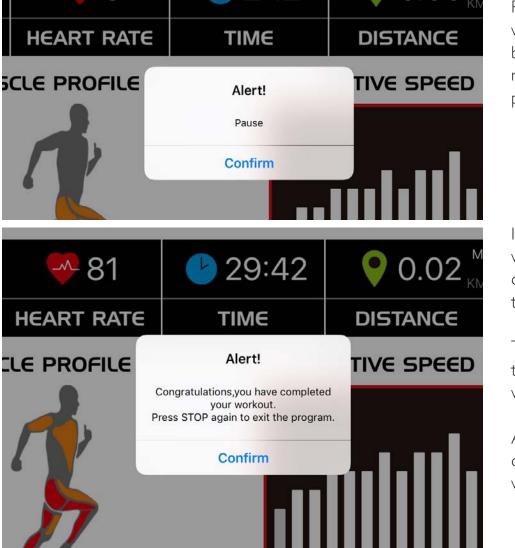

### COMPLETING YOUR WORKOUT

To pause your workout at any time, press the STOP button on the console.

Pressing STOP on the console will result in your workout being paused and an Alert message being shown on your phone/tablet.

If you have completed your workout and don't plan to continue, then press STOP on the console again.

This will tell the SPIRITFIT APP that you have completed your workout.

An Alert message will appear congratulating you on your workout.