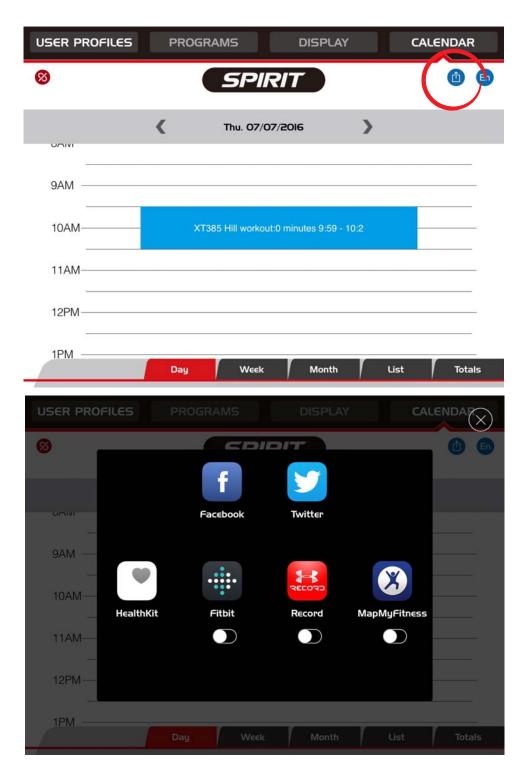

### CALENDAR

The CALENDAR menu will save your workout data and allow you to share your workout data with compatible apps.

It also provides your workout history in multiple display formats (Day, Week, Month, List, Totals) which can be selected using the bottom tabs on the CALENDAR menu screen.

### 3rd PARTY APP SYNC

Press the upload icon at the upper right of the CALENDAR menu screen.

Choose the App that you want to share your workout data with. All compatible apps will be listed, but only those shown in color are available/loaded on your specific phone/tablet.