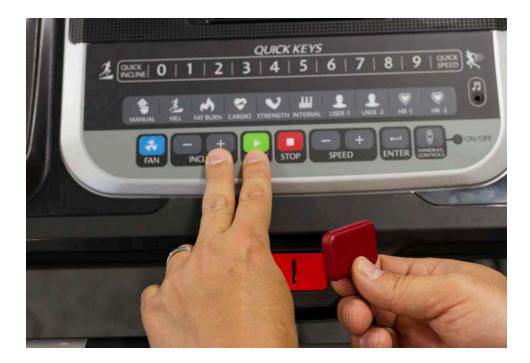

### BLUETOOTH ON/ OFF

Your equipment is shipped to you with the Bluetooth feature ON. The following instructions show you how to toggle ON/OFF the Bluetooth on treadmills.

### EQUIPMENT

Treadmills

- I. Pull out the safety key.
- 2. While holding down the INCLINE + button and the START button at the same time, re-insert the safety key – continue to hold down the INCLINE + button and START button for about two seconds until you hear a beep. After the beep you can stop pressing the INCLINE + button and the START button.

At the bottom of the console it will show BLUETOOTH OFF or ON.

3. Use the INCLINE +/- or SPEED +/- buttons to toggle BLUETOOTH ON or OFF.

4. Once selection is made, press the STOP button to exit.

Please note: The Bluetooth symbol on the console LCD will not light up until you connect to the equipment through your phone/ tablet in the next section CONNECTING.

### SAFETY TETHER KEY

If the safety key is removed, you will be notified on the APP screen.