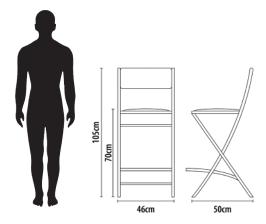

## **Premium Director Chair**

### **Timeless Design**

Introducing the Premium Director's Chair - our widest and most comfortable Director style chair. With an angled back and larger seat, this chair is perfect for sitting for prolonged periods of time, and is perfect for event use, light commercial use and domestic use.

#### **Product Features**

- Choose from black, white or natural pine frame colours
- Folding design with a wide seat
- ESC certified sustainable beech wood construction.
- Variety of seat & back colours available
- Anodised Zinc fittings throughout
- 2 Year Limited Warranty
- Chair Weight 5kg. Max Weight 110kg
- Carry bag available for this chair