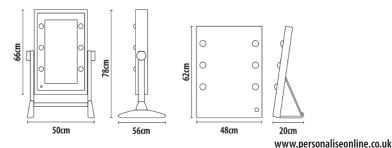

#### **Mde Table Mirror (Right)**

Featuring a slick, compact design, a wide mirror and Hollywood style lighting. The MDE.504 incorporates 6 natural I-light lenses set within the glass, the lights shine a natural light, ideal for makeup.