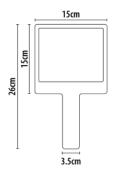

# Hand Held Makeup Mirror & Compact Mirror

#### **Hand Held Makeup Mirror**

Our Hand Held makeup mirror features a large face and stylish black or white gloss frame. The mirror is light, portable and ideal for makeup artists, dentists and other beauty therapists..