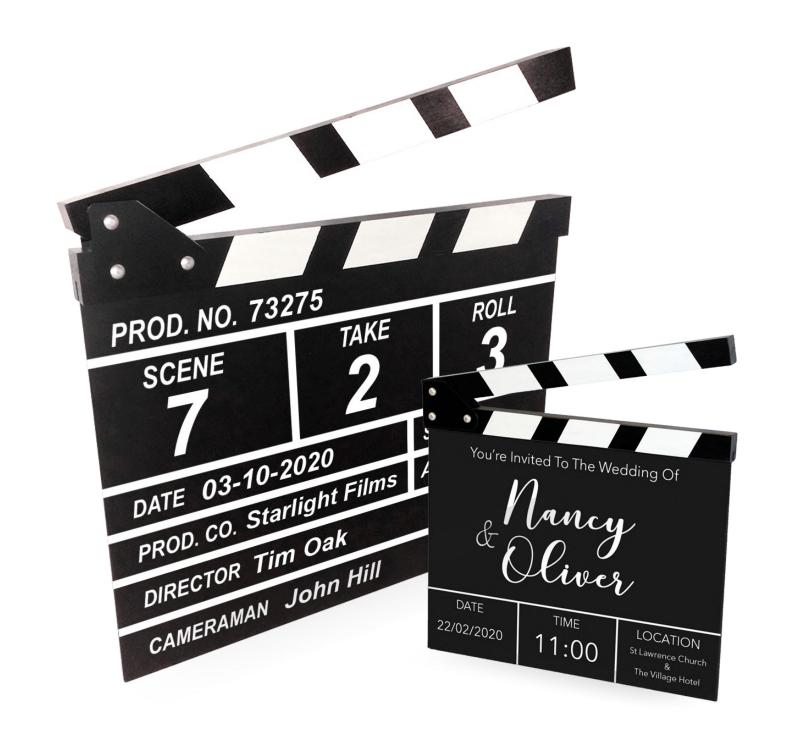

# Clapperboard & Mini Clapperboard

A perfect addition to any director's chair, and makes the ideal prop for any party or event. Both the clapperboard and mini clapperboard can be completely personalised with a design of your choosing.

Print either a classic design, or create something unique for your event.

Upgrade your greetings cards, or make a statement with the next set of invitations you send out or choose one of our photo clapperboards. They are the perfect way to celebrate any occasion. Select three of your favourite photos and print them alongside a message and make your loved one's day.

- Classic clapperboard design
- Full range of personalisation
- Colour personalisation available
- Mini Clapperboard is ideal for invitations
- Clappeboard can be purchased completely blank