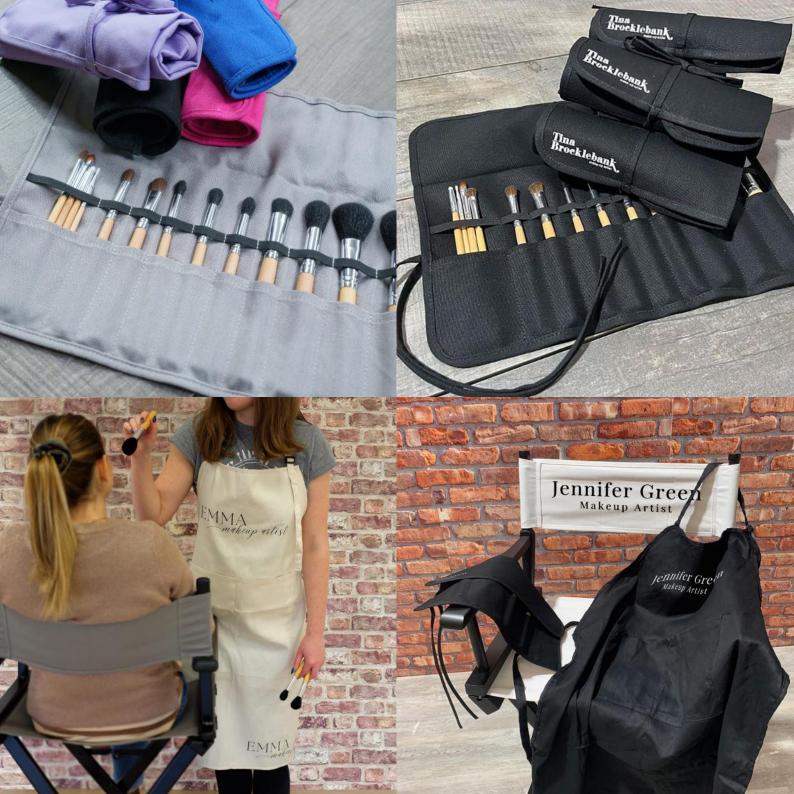

# Brush Roll & Protective Apron

#### **Brush Roll**

Featuring 10 generous-sized pockets, our brush roll is the perfect storage solution for all types of brushes. With a fold-over flap and a fabric tie, your brushes will be protected when you are on the go. Ideal for make up artists on the go or a great way of housing personalised brushes to sell after your masterclasses!

#### **Product Features**

- 10 pockets ideal for brushes
- Full range of personalisation
- Beautiful tie finish

#### **Protective Apron**

Introducing our fabulous make up and artists apron. Suitable to buy as a special gift or to complete your professional look. This item has twin needling on all seams and pockets, an adjustable neck strap and two generous pockets at the front.

- Adjustable neck strap
- Two generous pockets
- Colour personalisation available in two places