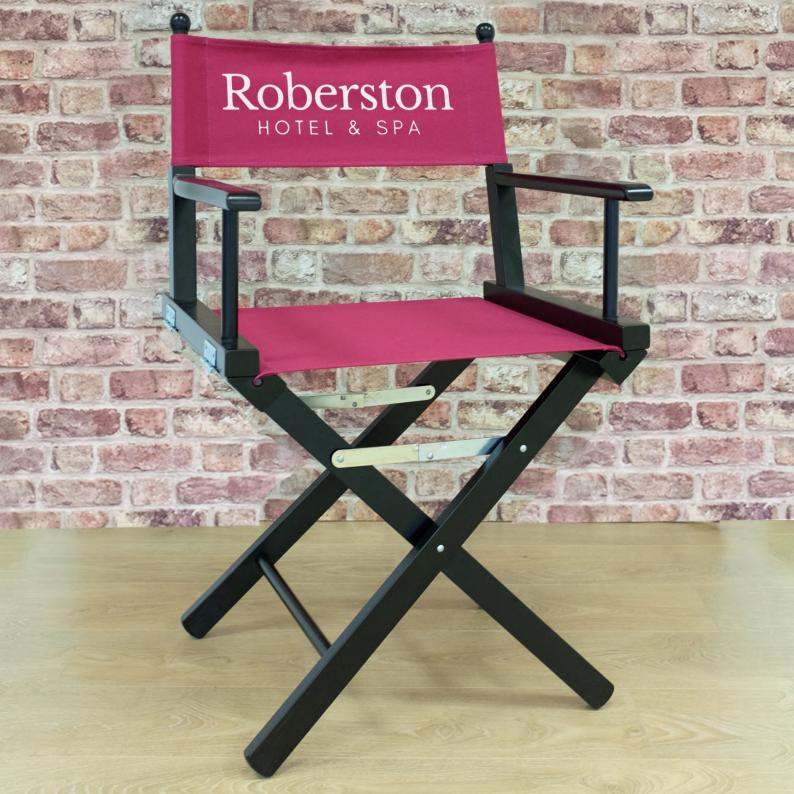

## **Deluxe Director Chair**

### **Hand Made in Italy**

Looking for the best quality, hand-made Directors Chair available? You're in the right place! These are the chairs of choice of the TV & Film Industry thanks to their long-lasting design and Italian finish and production

With a sturdy structure and long warranty, these chairs are built to withstand frequent commercial usage. Available in a wide variety of frames and canvas colours.

#### **Product Features**

- Choose from black, white, natural pine or walnut frame colours
- FSC certified sustainable beech wood construction
- Hand-sanded, finished with vegetable-based oil or painted
- Stainless steel fittings throughout
- 3 Year Limited Warranty
- Chair Weight 5kg. Max Weight 120kg
- Carry bag available for this chair