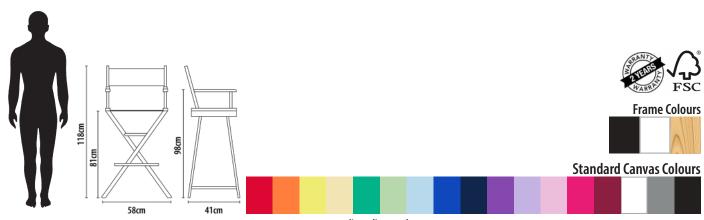

## **Premium Director Chair**

### **Timeless Design**

Introducing the Premium Director's Chair - our widest and most comfortable Director style chair. With an angled back and larger seat, this chair is perfect for sitting for prolonged periods of time, and is perfect for event use, light commercial use and domestic use.

#### **Product Features**

- Choose from black, white or natural pine frame colours
- Folding design with a wide seat
- ESC certified sustainable beech wood construction.
- Variety of seat & back colours available
- Anodised Zinc fittings throughout
- 2 Year Limited Warranty
- Chair Weight 5kg. Max Weight 110kg
- Carry bag available for this chair

#### **Canvases**