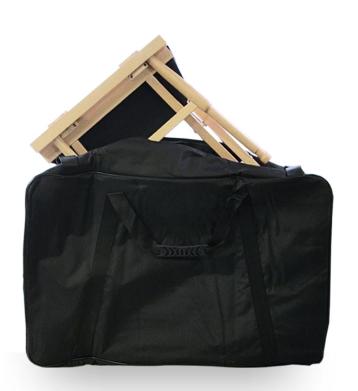

#### **Product Features**

- Choose from black, white or natural pine frame colours
- Folding design with a wide seat
- ESC certified sustainable beech wood construction.
- Variety of seat & back colours available
- Anodised Zinc fittings throughout
- 2 Year Limited Warranty
- Chair Weight 5kg. Max Weight 110kg
- Carry bag available for this chair

#### **Chair Bag (Top)**

Designed with a mobile lifestyle in mind, chair bags are a great way of protecting your chair from scratches, dents and marks.

We have a regular sized bag for shorter director chairs & a larger one for tall makeup chairs.