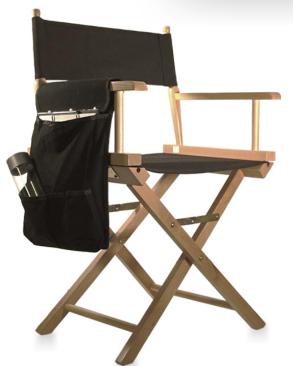

## **Pro Makeup Chair**

## **The Industry Standard**

As used by Estée Lauder, MAC, Bobbi Brown, and Bare Minerals, the Pro Makeup is the chair of choice for professional makeup artists, cosmetic brands, and salons.

With it's sturdy frame and premium fittings, it is designed for frequent use. It is available in a selection of frame and canvas colours to complement your branding.

#### **Product Features**

- Choose from black, white or natural pine frame colours
- FSC certified sustainable beech wood construction
- Hand-sanded & finished with vegetable-based oil or painted
- Durable stainless steel locking bars and fittings throughout
- 3 Year Limited Warranty
- Chair Weight 7kg. Max Weight 120kg
- Carry bag available for this chair

#### **Makeup Accessory Bag (Bottom Right)**

This handy makeup accessory bag can be attached to any of our makeup chairs. Features various sized pockets for sorting your essential items, and made from a sturdy canvas material, this bag can be rolled up for storage when not in use.