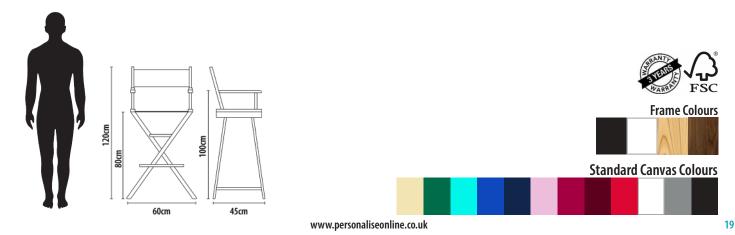

## **Premium Tall Makeup Chair**

### **Comfortable and Stylish**

Introducing the Premium Tall Makeup Chair - our widest and most comfortable tall chair. With an angled back and wide seat, this chair is perfect for sitting in for prolonged periods of time! With a folding design, it is ideal for use on the go and makes the perfect chair for use at home or at work.

#### **Product Features**

- Choose from black, white or natural pine frame colours
- Folding design with a wider seat & foot pedal
- FSC certified sustainable beech wood construction
- Huge variety of seat & back colours available
- 2 Year Limited Warranty
- Chair Weight 7kg. Max Weight 110kg
- Carry bag available for this chair

#### Canvases