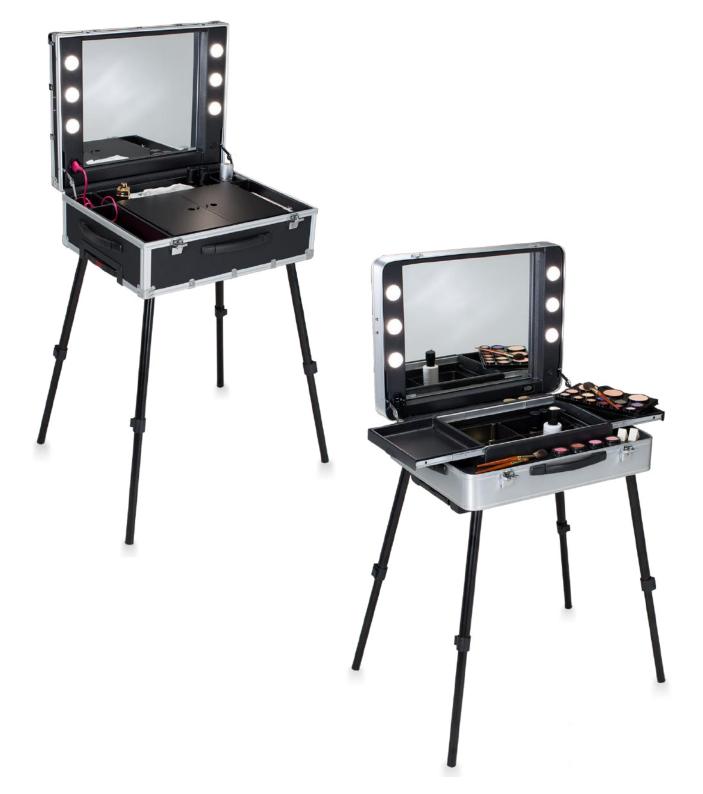

## VT101.C & NewEvo Makeup Station

### **By Cantoni**

#### **VT101.C (Left)**

The VT101.C make-up case with lights is the classic designs for a makeup case, and is perfect for both use in beauty salons and on the go.

#### **Product Features**

- 2 x folding heat resistant trays
- 7 x Inner storage compartments

#### **New Evo (Right)**

Light and compact, the New Evo is characterized by the external aluminium casing with rounded corners, and the remarkable amount of internal storage space.

- 2 x Sliding Heat Resistant Trays with Locks
- 6 x Inner Storage Compartments

<sup>\*</sup>Handmade to order at our Italian factory, delivery is quoted at time of order