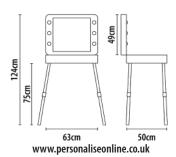

## L200 & L400 Workstation

### **By Cantoni**

#### **L200 Beauty Work Station (Left)**

The L200 is superb for makeup and photography studios. The stylish wooden construction is extremely functional and has several options to choose from to tailor the station to your exact needs.

#### L400 Beauty Work Station (Right)

The L400 is the ultimate beauty station featuring superior storage ability compared to the L200 model. The station is suited for fixed location use but can easily be moved from room to room.

- Adjustable Height Mirror with Dimming I-Light System
- Rolls on wheels for portability
- Available with single or double sided mirror

<sup>\*</sup>Handmade to order at our Italian factory, delivery is quoted at time of order