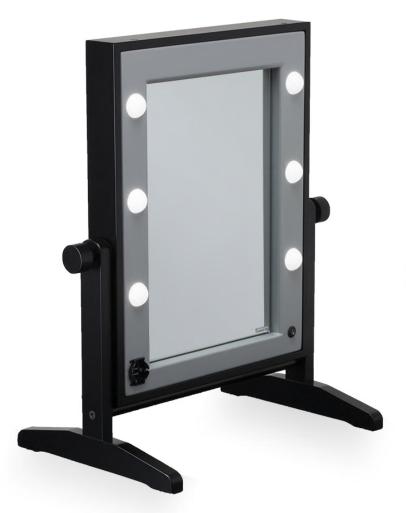

## **Ltv & Mde Mirror By Cantoni**

#### Ltv Table Mirror (Left)

Achieve simplicity and elegance with the LTV solid beech mirror. This beautiful hand made frame is available in many colour options and features Cantoni's I-Light technology to provide clear, beautiful visuals.

#### **Mde Table Mirror (Right)**

Featuring a slick, compact design, a wide mirror and Hollywood style lighting. The MDE.504 incorporates 6 natural I-light lenses set within the glass, the lights shine a natural light, ideal for makeup.