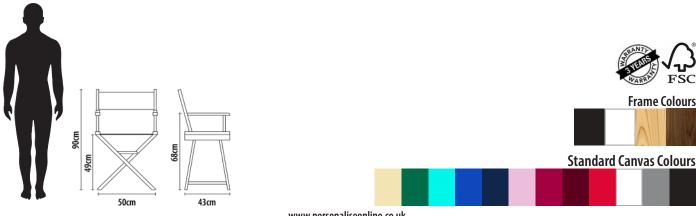

## **Premium Director Chair**

### **Timeless Design**

Introducing the Premium Director's Chair - our widest and most comfortable Director style chair. With an angled back and larger seat, this chair is perfect for sitting for prolonged periods of time, and is perfect for event use, light commercial use and domestic use.

#### **Product Features**

- Choose from black, white or natural pine frame colours
- Folding design with a wide seat
- ESC certified sustainable beech wood construction.
- Variety of seat & back colours available
- Anodised Zinc fittings throughout
- 2 Year Limited Warranty
- Chair Weight 5kg. Max Weight 110kg
- Carry bag available for this chair

#### **Canvases**