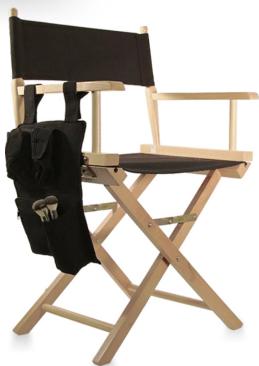

## **Pro Makeup Chair**

## **The Industry Standard**

As used by Estée Lauder, MAC, Bobbi Brown, and Bare Minerals, the Pro Makeup is the chair of choice for professional makeup artists, cosmetic brands, and salons.

With it's sturdy frame and premium fittings, it is designed for frequent use. It is available in a selection of frame and canvas colours to complement your branding.

#### **Product Features**

- Choose from black, white or natural pine frame colours
- FSC certified sustainable beech wood construction
- Hand-sanded & finished with vegetable-based oil or painted
- Durable stainless steel locking bars and fittings throughout
- 3 Year Limited Warranty
- Chair Weight 7kg. Max Weight 120kg
- Carry bag available for this chair

#### **Makeup Accessory Bag (Bottom Right)**

This handy makeup accessory bag can be attached to any of our makeup chairs. Features various sized pockets for sorting your essential items, and made from a sturdy canvas material, this bag can be rolled up for storage when not in use.