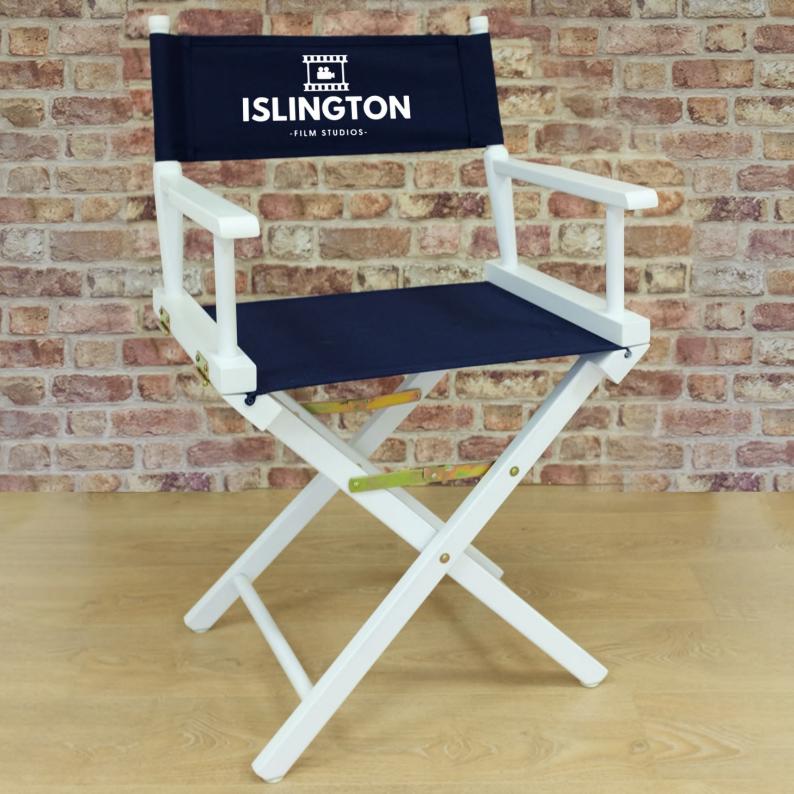

## **Premium Director Chair**

### **Timeless Design**

Introducing the Premium Director's Chair - our widest and most comfortable Director style chair. With an angled back and larger seat, this chair is perfect for sitting for prolonged periods of time, and is perfect for event use, light commercial use and domestic use.

#### **Product Features**

- Choose from black, white or natural pine frame colours
- Folding design with a wide seat
- ESC certified sustainable beech wood construction.
- Variety of seat & back colours available
- Anodised Zinc fittings throughout
- 2 Year Limited Warranty
- Chair Weight 5kg. Max Weight 110kg
- Carry bag available for this chair