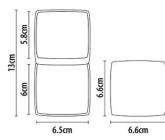

# Hand Held Makeup Mirror & Compact Mirror

#### **Hand Held Makeup Mirror**

Our Hand Held makeup mirror features a large face and stylish black or white gloss frame. The mirror is light, portable and ideal for makeup artists, dentists and other beauty therapists..

#### **Compact Mirror**

Our compact makeup mirror is the idea size to fit in a purse, and can be personalised with whatever you want. It features 2x large mirrors on the inside, with the top mirror featuring a 2x magnification.

Personalise with your name or logo and create a unique corporate gift, ensuring that your event is memorable. Or create your own personal gift and print a photo of your loved one, family, or friends.

- Black or white mirror
- Printable on the back and front
- Easy wipe clean surface