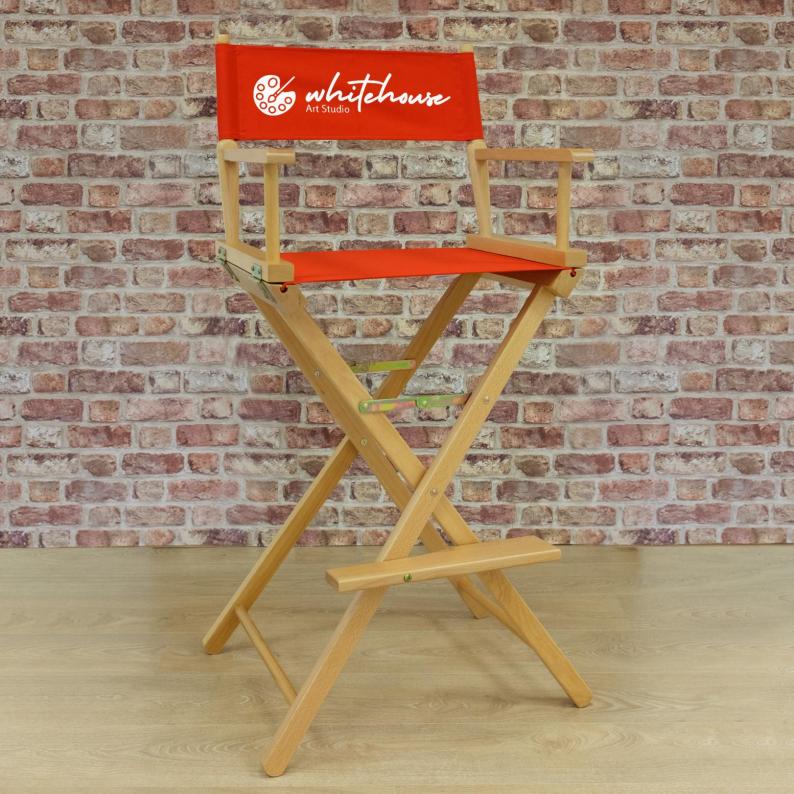

## **Deluxe Director Chair**

### **Hand Made in Italy**

Looking for the best quality, hand-made Directors Chair available? You're in the right place! These are the chairs of choice of the TV & Film Industry thanks to their long-lasting design and Italian finish and production

With a sturdy structure and long warranty, these chairs are built to withstand frequent commercial usage. Available in a wide variety of frames and canvas colours.

#### **Product Features**

- Choose from black, white, natural pine or walnut frame colours
- FSC certified sustainable beech wood construction
- Hand-sanded, finished with vegetable-based oil or painted
- Stainless steel fittings throughout
- 3 Year Limited Warranty
- Chair Weight 5kg. Max Weight 120kg
- Carry bag available for this chair

#### **Canvases**