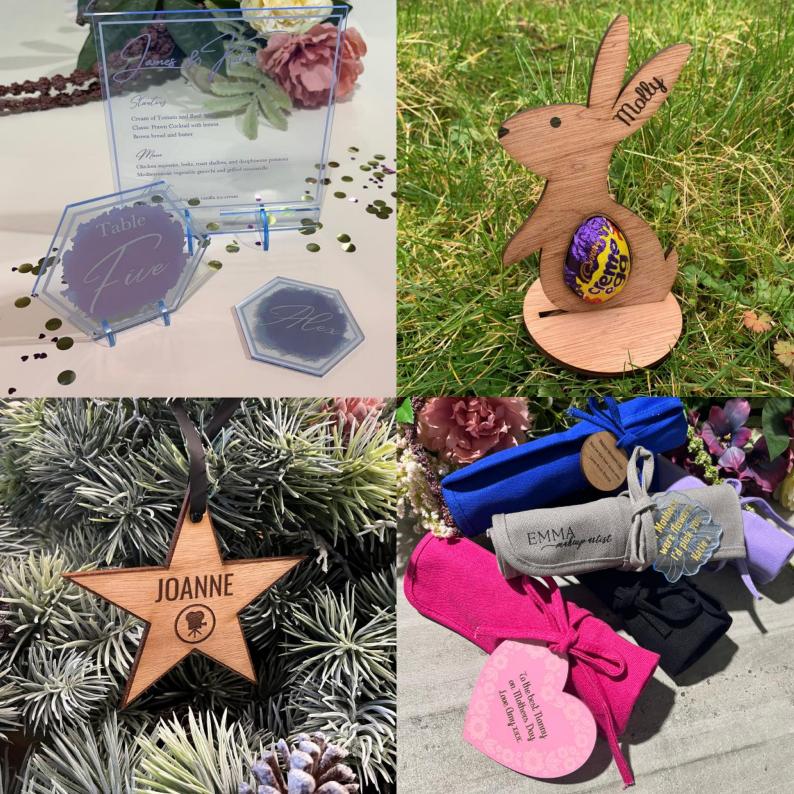

## **Bespoke Work**

## **Personal Use, Business Projects or Events**

Alongside our machinery and design knowledge, we can work with you on any event or project! If you have an idea, we can take it from digital to print!

We have included some images of recent work as examples but, can fulfill any design request.

Using our laser machine we can cut any shape on a vast array of materials and then engrave detail, text or add colour with our UV printer, or even add text using vinyl!

The possibilities are endless and we are happy to walk through them with you! No project is considered too large or too small, whether it is a personal or business enquiry we offer the same professional approach and service.