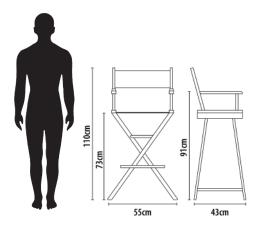

## **Premium Director Chair**

### **Timeless Design**

Introducing the Premium Director's Chair - our widest and most comfortable Director style chair. With an angled back and larger seat, this chair is perfect for sitting for prolonged periods of time, and is perfect for event use, light commercial use and domestic use.

#### **Product Features**

- Choose from black, white or natural pine frame colours
- Folding design with a wide seat
- ESC certified sustainable beech wood construction.
- Variety of seat & back colours available
- Anodised Zinc fittings throughout
- 2 Year Limited Warranty
- Chair Weight 5kg. Max Weight 110kg
- Carry bag available for this chair