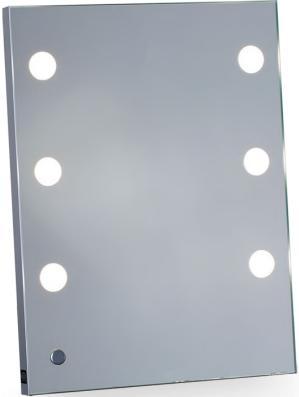

# Hand Held Makeup Mirror & Compact Mirror

#### **Hand Held Makeup Mirror**

Our Hand Held makeup mirror features a large face and stylish black or white gloss frame. The mirror is light, portable and ideal for makeup artists, dentists and other beauty therapists..