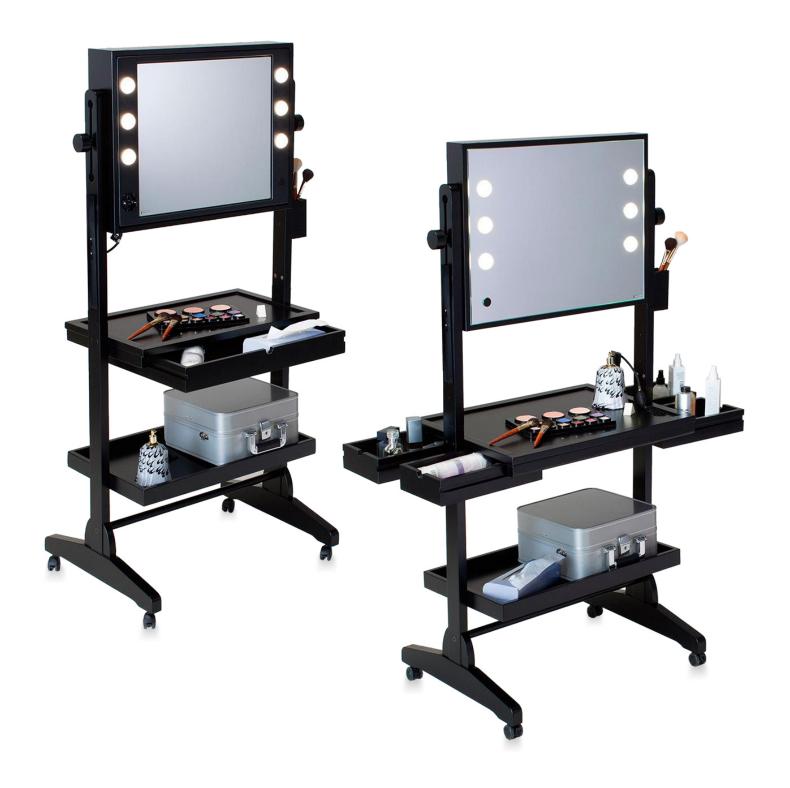

## L200 & L400 Workstation

### **By Cantoni**

#### **L200 Beauty Work Station (Left)**

The L200 is superb for makeup and photography studios. The stylish wooden construction is extremely functional and has several options to choose from to tailor the station to your exact needs.

#### L400 Beauty Work Station (Right)

The L400 is the ultimate beauty station featuring superior storage ability compared to the L200 model. The station is suited for fixed location use but can easily be moved from room to room.

- Adjustable Height Mirror with Dimming I-Light System
- Rolls on wheels for portability
- Available with single or double sided mirror

<sup>\*</sup>Handmade to order at our Italian factory, delivery is quoted at time of order