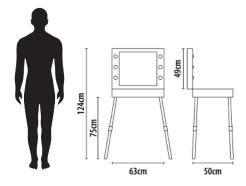

## L200 & L400 Workstation

### **By Cantoni**

#### **L200 Beauty Work Station (Left)**

The L200 is superb for makeup and photography studios. The stylish wooden construction is extremely functional and has several options to choose from to tailor the station to your exact needs.

#### L400 Beauty Work Station (Right)

The L400 is the ultimate beauty station featuring superior storage ability compared to the L200 model. The station is suited for fixed location use but can easily be moved from room to room.

- Adjustable Height Mirror with Dimming I-Light System
- Rolls on wheels for portability
- Available with single or double sided mirror

<sup>\*</sup>Handmade to order at our Italian factory, delivery is quoted at time of order