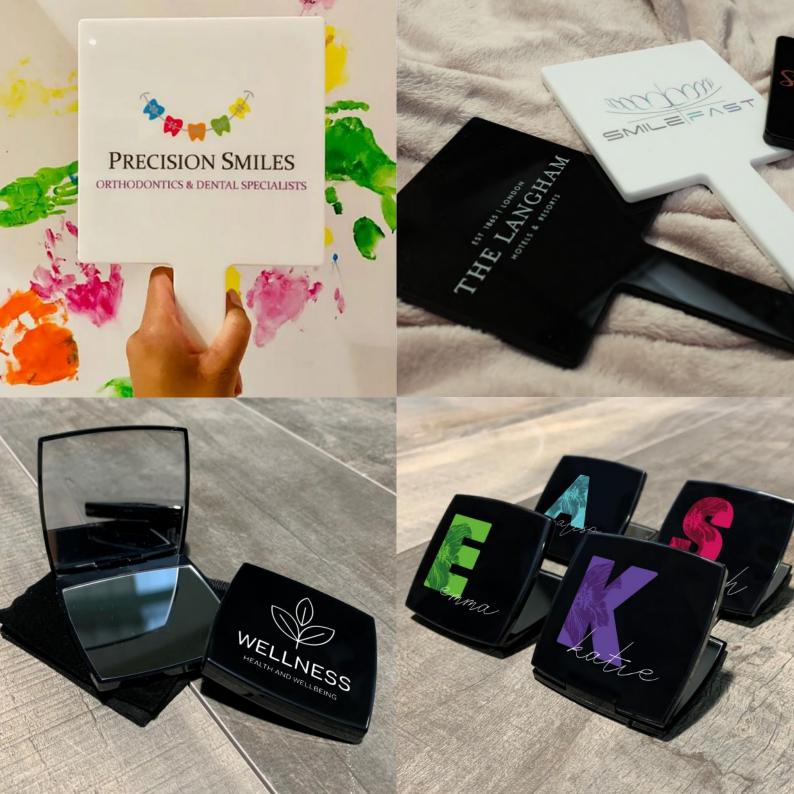

# Hand Held Makeup Mirror & Compact Mirror

#### **Hand Held Makeup Mirror**

Our Hand Held makeup mirror features a large face and stylish black or white gloss frame. The mirror is light, portable and ideal for makeup artists, dentists and other beauty therapists..

#### **Compact Mirror**

Our compact makeup mirror is the idea size to fit in a purse, and can be personalised with whatever you want. It features 2x large mirrors on the inside, with the top mirror featuring a 2x magnification.

Personalise with your name or logo and create a unique corporate gift, ensuring that your event is memorable. Or create your own personal gift and print a photo of your loved one, family, or friends.

- Black or white mirror
- Printable on the back and front
- Easy wipe clean surface