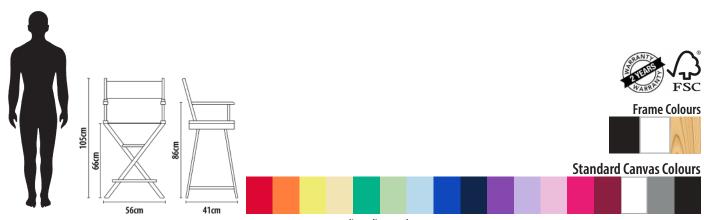

## **Premium Tall Makeup Chair**

### **Comfortable and Stylish**

Introducing the Premium Tall Makeup Chair - our widest and most comfortable tall chair. With an angled back and wide seat, this chair is perfect for sitting in for prolonged periods of time! With a folding design, it is ideal for use on the go and makes the perfect chair for use at home or at work.

#### **Product Features**

- Choose from black, white or natural pine frame colours
- Folding design with a wider seat & foot pedal
- FSC certified sustainable beech wood construction
- Huge variety of seat & back colours available
- 2 Year Limited Warranty
- Chair Weight 7kg. Max Weight 110kg
- Carry bag available for this chair

#### Canvases