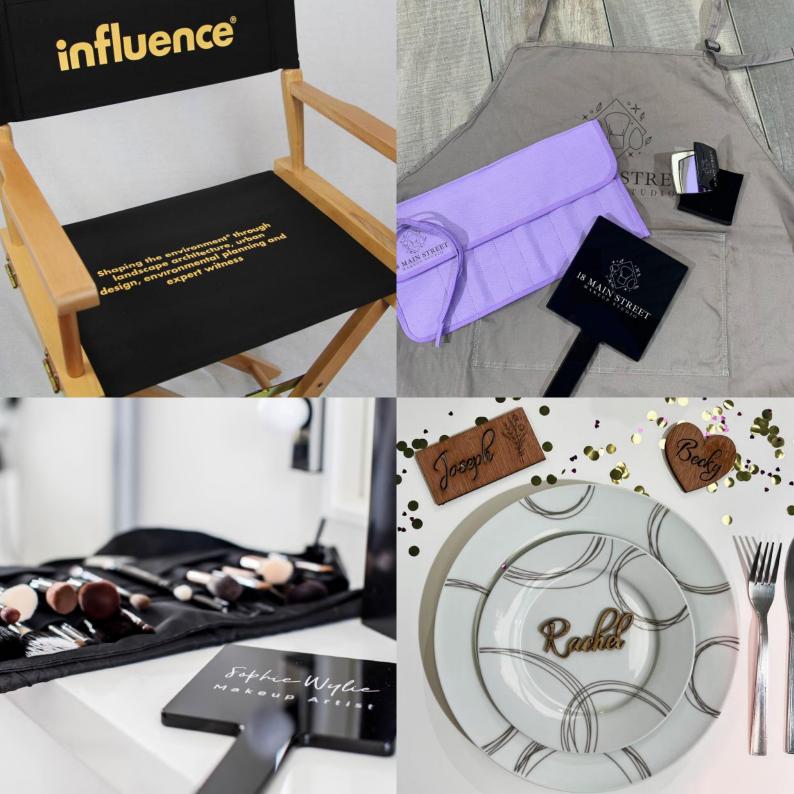

## **Bespoke Work**

## **Personal Use, Business Projects or Events**

Alongside our machinery and design knowledge, we can work with you on any event or project! If you have an idea, we can take it from digital to print!

We have included some images of recent work as examples but, can fulfill any design request.

Using our laser machine we can cut any shape on a vast array of materials and then engrave detail, text or add colour with our UV printer, or even add text using vinyl!

The possibilities are endless and we are happy to walk through them with you! No project is considered too large or too small, whether it is a personal or business enquiry we offer the same professional approach and service.