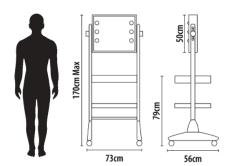

## **Ltv & Mde Mirror By Cantoni**

#### Ltv Table Mirror (Left)

Achieve simplicity and elegance with the LTV solid beech mirror. This beautiful hand made frame is available in many colour options and features Cantoni's I-Light technology to provide clear, beautiful visuals.

#### **Mde Table Mirror (Right)**

Featuring a slick, compact design, a wide mirror and Hollywood style lighting. The MDE.504 incorporates 6 natural I-light lenses set within the glass, the lights shine a natural light, ideal for makeup.

- Lighting system with 6 I-light lenses
- Adjustable mirror angle

<sup>\*</sup>Handmade to order at our Italian factory, delivery is quoted at time of order