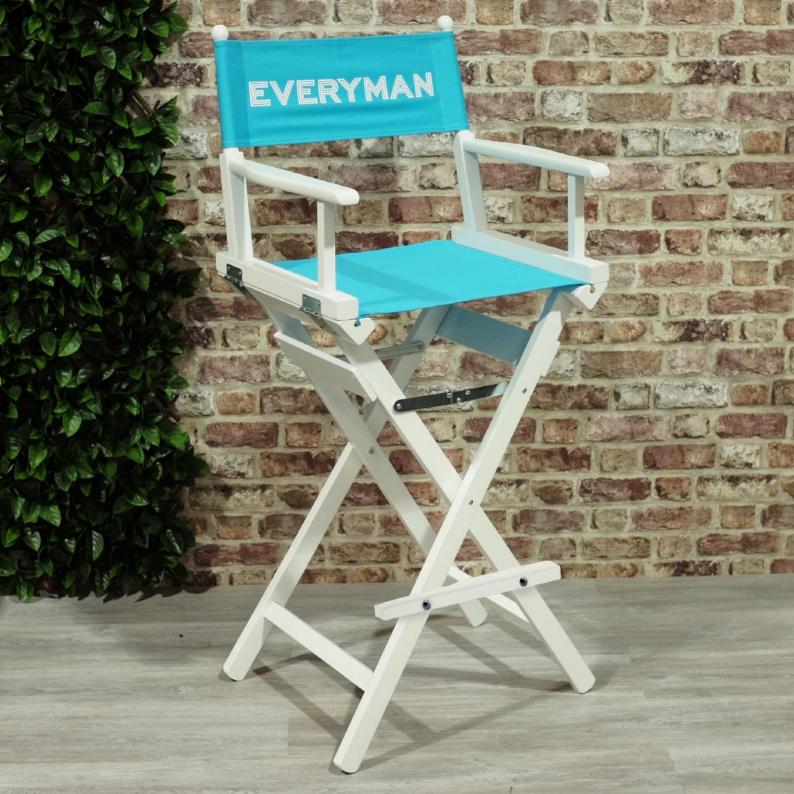

## **Pro Makeup Chair**

## **The Industry Standard**

As used by Estée Lauder, MAC, Bobbi Brown, and Bare Minerals, the Pro Makeup is the chair of choice for professional makeup artists, cosmetic brands, and salons.

With it's sturdy frame and premium fittings, it is designed for frequent use. It is available in a selection of frame and canvas colours to complement your branding.

#### **Product Features**

- Choose from black, white or natural pine frame colours
- FSC certified sustainable beech wood construction
- Hand-sanded & finished with vegetable-based oil or painted
- Durable stainless steel locking bars and fittings throughout
- 3 Year Limited Warranty
- Chair Weight 7kg. Max Weight 120kg
- Carry bag available for this chair

#### **Canvases**