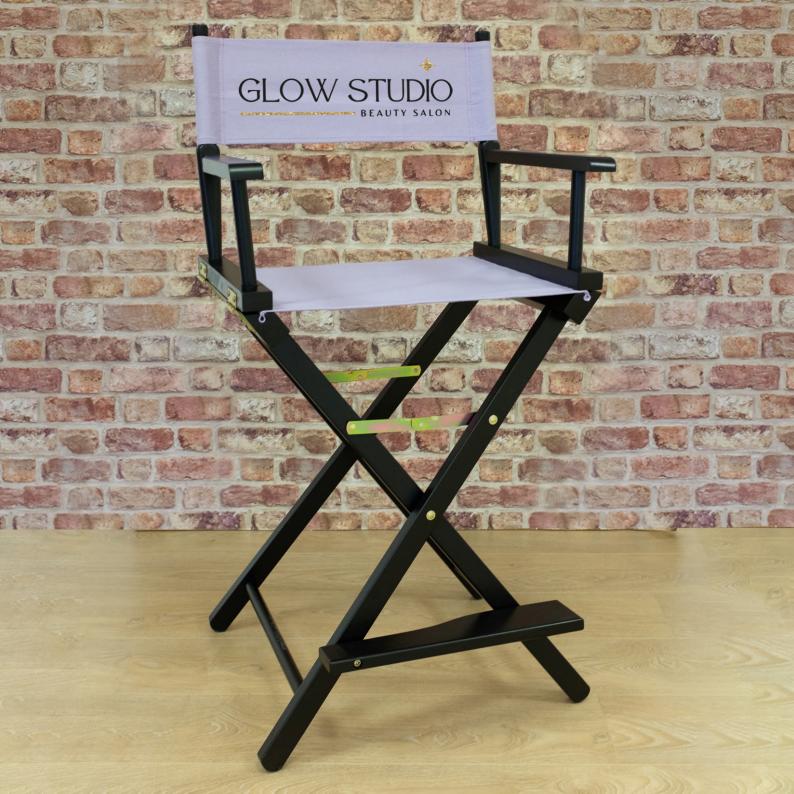

## **Mid-Height Cosmetic Chair**

## **Ideal for Hairstylists**

Developed after consulting industry leaders. It is strong, comfortable and has a fold-away design - the perfect height chair for use in both salons or when on the go. Exclusive to Personalise Online, the Mid-Height Cosmetic chair is perfect for hairdressers and for use during beauty events.

Built with a slightly lower height than the standard beauty chair, the Mid-Height allows for easy access to clients - while ensuring comfort for the hairstylist.

#### **Product Features**

- Black frame colour
- Folding design with foot pedal
- FSC certified sustainable beech wood construction
- 2 Year Limited Warranty
- Chair Weight 5kg. Max Weight 120kg
- Carry bag available for this chair

#### **Canvases**