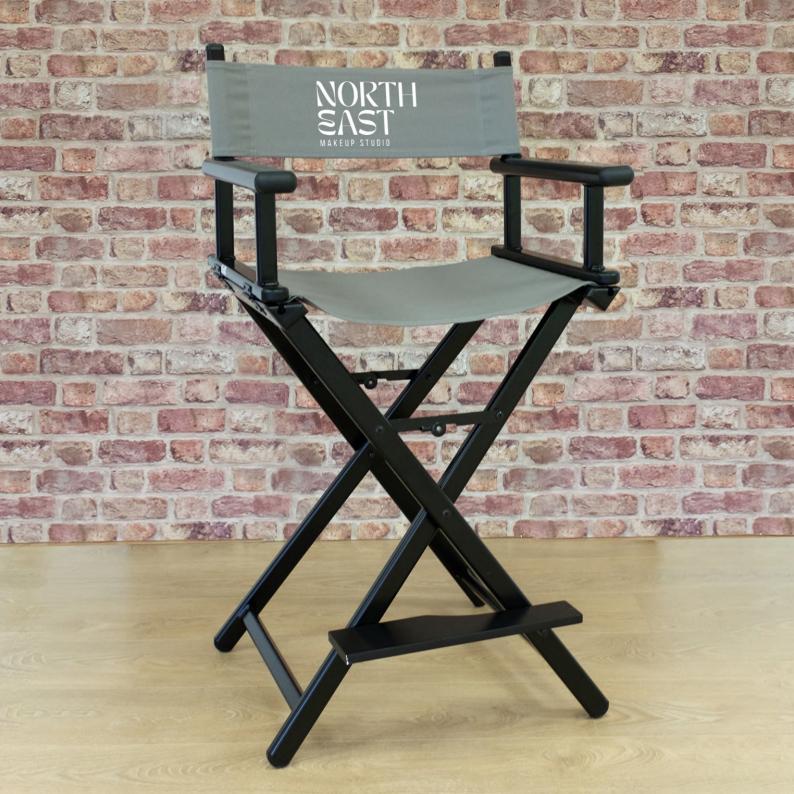

## **Mid-Height Cosmetic Chair**

## **Ideal for Hairstylists**

Developed after consulting industry leaders. It is strong, comfortable and has a fold-away design - the perfect height chair for use in both salons or when on the go. Exclusive to Personalise Online, the Mid-Height Cosmetic chair is perfect for hairdressers and for use during beauty events.

Built with a slightly lower height than the standard beauty chair, the Mid-Height allows for easy access to clients - while ensuring comfort for the hairstylist.

#### **Product Features**

- Black frame colour
- Folding design with foot pedal
- FSC certified sustainable beech wood construction
- 2 Year Limited Warranty
- Chair Weight 5kg. Max Weight 120kg
- Carry bag available for this chair

#### **Canvases**