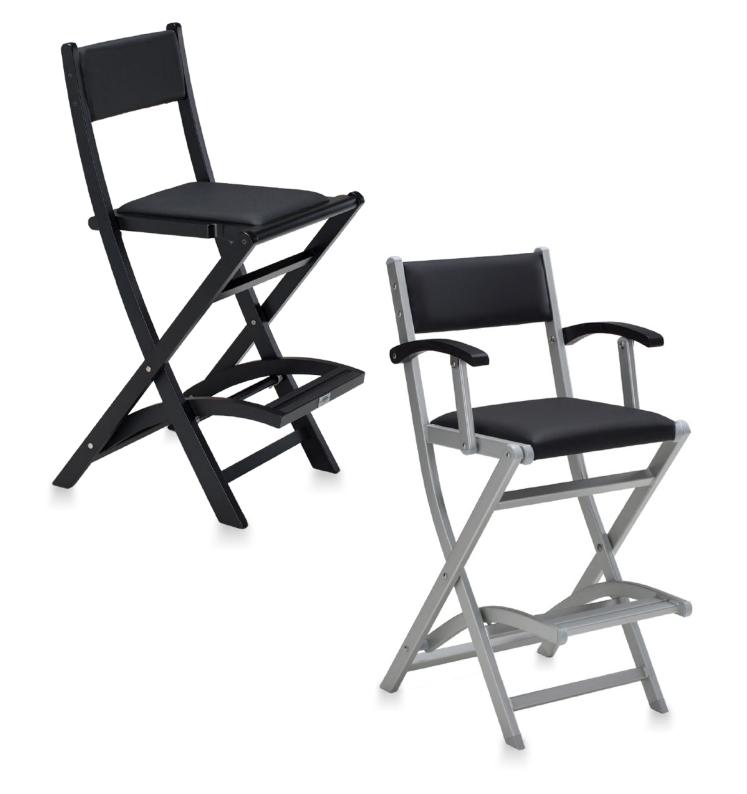

## **Premium Director Chair**

### **Timeless Design**

Introducing the Premium Director's Chair - our widest and most comfortable Director style chair. With an angled back and larger seat, this chair is perfect for sitting for prolonged periods of time, and is perfect for event use, light commercial use and domestic use.

#### **Product Features**

- Choose from black, white or natural pine frame colours
- Folding design with a wide seat
- ESC certified sustainable beech wood construction.
- Variety of seat & back colours available
- Anodised Zinc fittings throughout
- 2 Year Limited Warranty
- Chair Weight 5kg. Max Weight 110kg
- Carry bag available for this chair

## **Pro Makeup Chair**

## **The Industry Standard**

As used by Estée Lauder, MAC, Bobbi Brown, and Bare Minerals, the Pro Makeup is the chair of choice for professional makeup artists, cosmetic brands, and salons.

With it's sturdy frame and premium fittings, it is designed for frequent use. It is available in a selection of frame and canvas colours to complement your branding.

#### **Product Features**

- Choose from black, white or natural pine frame colours
- FSC certified sustainable beech wood construction
- Hand-sanded & finished with vegetable-based oil or painted
- Durable stainless steel locking bars and fittings throughout
- 3 Year Limited Warranty
- Chair Weight 7kg. Max Weight 120kg
- Carry bag available for this chair