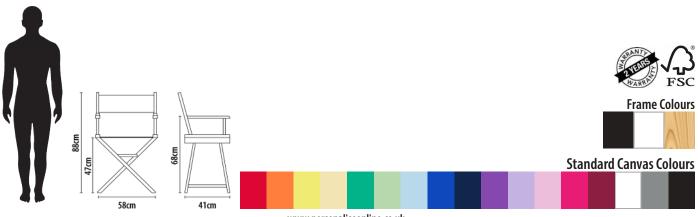

## **Premium Director Chair**

### **Timeless Design**

Introducing the Premium Director's Chair - our widest and most comfortable Director style chair. With an angled back and larger seat, this chair is perfect for sitting for prolonged periods of time, and is perfect for event use, light commercial use and domestic use.

#### **Product Features**

- Choose from black, white or natural pine frame colours
- Folding design with a wide seat
- ESC certified sustainable beech wood construction.
- Variety of seat & back colours available
- Anodised Zinc fittings throughout
- 2 Year Limited Warranty
- Chair Weight 5kg. Max Weight 110kg
- Carry bag available for this chair