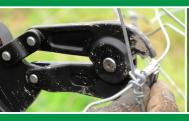

## **Key Features**

- Battery-powered crimping tool
- Designed for use in the agricultural and horticultural industry
- Can be interchangeable with pruning shears
- Lightweight design enables single-handed one finger trigger operation, freeing up the operator's other hand to hold the wire and as the tool is powered, it eliminates the hard physical work to complete the crimp operation
- Enables faster and significantly more ergonomic solution for crimp joining compared to current options
- Complete with power pack, charge kit, accessories and storage case
- Compatible with Strainrite Crimp sleeves ONLY