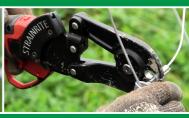

## **Key Features**

- Battery-powered crimping tool
- Designed for use in the agricultural and horticultural industry
- Can be interchangeable with pruning shears
- Lightweight design enables single-handed one finger trigger operation, freeing up the operator's other hand to hold the wire and as the tool is powered, it eliminates the hard physical work to complete the crimp operation
- Enables faster and significantly more ergonomic solution for crimp joining compared to current options
- Complete with power pack, charge kit, accessories and storage case
- Compatible with Strainrite Crimp sleeves ONLY