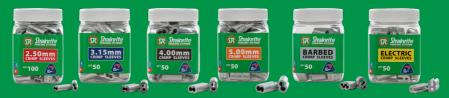

## **Key Features**

- Battery-powered crimping tool
- Designed for use in the agricultural and horticultural industry
- Can be interchangeable with pruning shears
- Lightweight design enables single-handed one finger trigger operation, freeing up the operator's other hand to hold the wire and as the tool is powered, it eliminates the hard physical work to complete the crimp operation
- Enables faster and significantly more ergonomic solution for crimp joining compared to current options
- Complete with power pack, charge kit, accessories and storage case
- Compatible with Strainrite Crimp sleeves ONLY