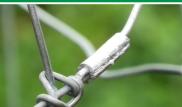

## **Key Features**

- Battery-powered crimping tool
- Designed for use in the agricultural and horticultural industry
- Can be interchangeable with pruning shears
- Lightweight design enables single-handed one finger trigger operation, freeing up the operator's other hand to hold the wire and as the tool is powered, it eliminates the hard physical work to complete the crimp operation
- Enables faster and significantly more ergonomic solution for crimp joining compared to current options
- Complete with power pack, charge kit, accessories and storage case
- Compatible with Strainrite Crimp sleeves ONLY