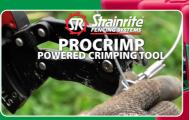

## PROCRIMP POWERED CRIMPING TOOL

## **Key Features**

- Battery-powered crimping tool
- Designed for use in the agricultural and horticultural industry
- Can be interchangeable with pruning shears
- Lightweight design enables single-handed one finger trigger operation, freeing up the operator's other hand to hold the wire and as the tool is powered, it eliminates the hard physical work to complete the crimp operation
- Enables faster and significantly more ergonomic solution for crimp joining compared to current options
- Complete with power pack, charge kit, accessories and storage case
- Compatible with Strainrite Crimp sleeves ONLY