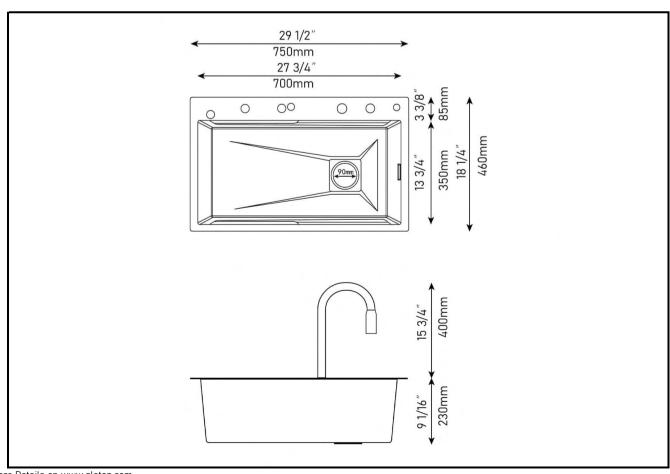

### **Dimensions**

Exterior dimensions: 29-1/2" (750mm) x 18-1/4" (460mm) Interior bowl dimensions: 27-3/4" (700mm) x 13-3/4" (350mm) Bowl depth: 9-1/16" (230mm)