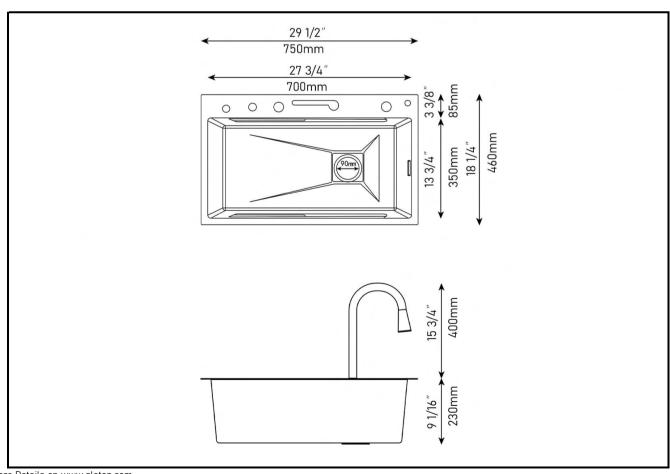

### **Dimensions**

Exterior dimensions: 29-1/2" (750mm) x 18-1/4" (460mm) Interior bowl dimensions: 27-3/4" (700mm) x 13-3/4" (350mm) Bowl depth: 9-1/16" (230mm)