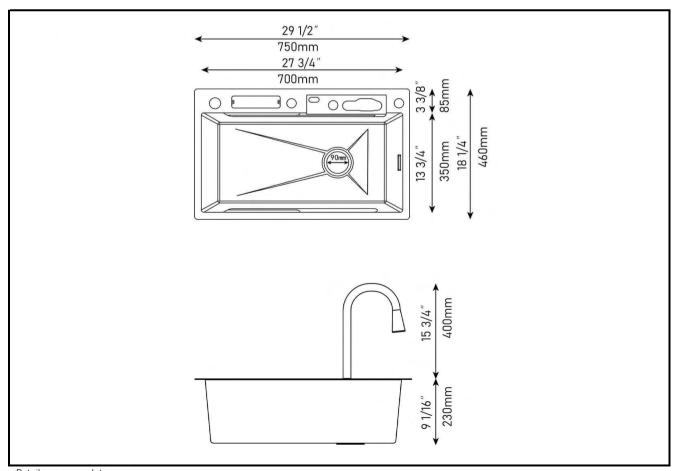

#### **Dimensions**

Exterior dimensions: 29-1/2" (750mm) x 18-1/4" (460mm) Interior bowl dimensions: 27-3/4" (700mm) x 13-3/4" (350mm) Bowl depth: 9-1/16" (230mm)