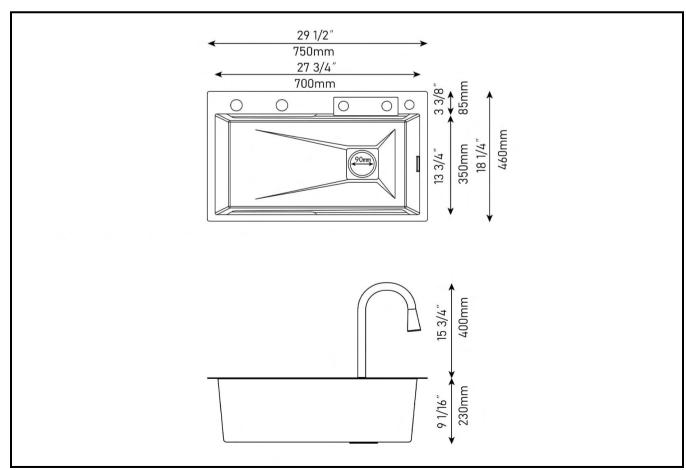

#### **Dimensions**

Exterior dimensions: 29-1/2" (750mm) x 18-1/4" (460mm) Interior bowl dimensions: 27-3/4" (700mm) x 13-3/4" (350mm) Bowl depth: 9-1/16" (230mm)