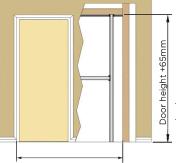

### You will also need:

- Flush pulls
- (385/S, 385EDGE/S, 53/S, 390/S, 571/S, 60SQ/S)

PW = DW - 50 Key:

OW = Overall Width DH = Door Height PH = Passage Height FWT = Finished Wall Thickness

OW = (Door width x 2) + 30

OH = Overall Height DW = Door Width PW = Passage Width

OW = (Door width x 2) + 30