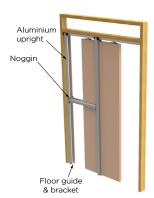

### DATA SHEET

12.50

FWT

Designed with a high quality aluminium cavity frame, Pocket Door Pro is a robust, professional hardware solution that allows doors to slide into a cavity wall with ease. The system is ideal for educational buildings, homes, hospitals, hotels and offices. Also suitable for areas such as bathrooms and ensuites, where space may be limited, or disability access is required.

For ease of installation the aluminium cavity frame comes with push together parts. The system can be supplied with a soft stop which catches the door at the end of its travel and gently pulls it into position.

#### **Pocket Door Pro Kit Includes:**

- Robust, high quality aluminium cavity frame
- Push-together parts for easy and rapid installation