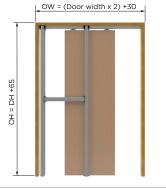

### You will also need:

- Flush pulls
- (385/S, 385EDGE/S, 53/S, 390/S, 571/S, 60SQ/S)

PW = DW - 50 Key:

OW = Overall Width DH = Door Height PH = Passage Height FWT = Finished Wall Thickness

OW = (Door width x 2) + 30

OH = Overall Height DW = Door Width PW = Passage Width

OW = (Door width x 2) + 30