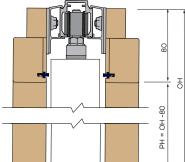

### You will also need:

- Flush pulls
- (385/S, 385EDGE/S, 53/S, 390/S, 571/S, 60SQ/S)

PW = DW - 50 Key:

OW = Overall Width DH = Door Height PH = Passage Height FWT = Finished Wall Thickness

OW = (Door width x 2) + 30

OH = Overall Height DW = Door Width PW = Passage Width

OW = (Door width x 2) + 30