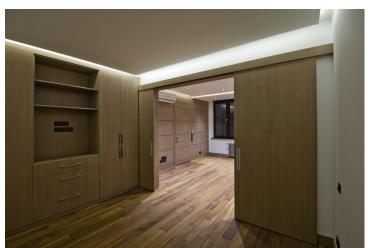

## HUSKY 120

DATA SHEET

Husky 120 Pro is a robust smooth running straight sliding system ideal for creating room dividers. Suitable for both wooden and metal doors up to 120kg the system has low initial friction and is easy to install. There is a range of products including fittings kits and soft close to complete your sliding door system.