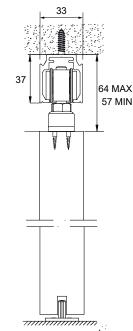

## Your Standard kit can be enhanced with:

- Fascia F134, anodised aluminium (for face fixed)
- Soft Close (SOFTHP120) additional trailer hanger available for doors wider than 950mm
- SIM120 Simultaneous Kit
- LHP120 Low Headroom Kit
- Glass Patch Kit (for use with glass doors)