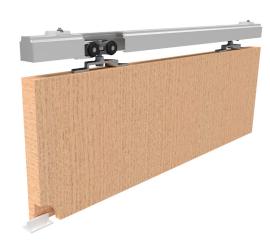

## **Standard Husky 120 Pro Kit Includes:**

- Anodised aluminum track with mounting holes for soffit (ceiling) or face (wall) installation
- Hangers
- Easy Access Apron Plate
- Wall Brackets
- End Caps
- Clip Stop
- Guide