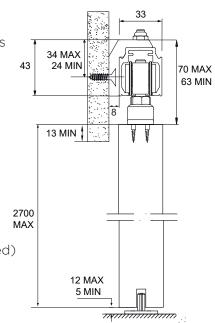

| Kit and Door Specification |              |                  |                 |                     |           |
|----------------------------|--------------|------------------|-----------------|---------------------|-----------|
| Kit Short Code             | Track Length | Max. Door Height | Max. Door Width | Max. Door Thickness | (Q<br>(kg |
| HP120/15A                  | 1500mm       | 2700mm           | 800mm           | 20-45mm             | < 120kg   |
| HP120/18A                  | 1800mm       | 2700mm           | 950mm           | 20-45mm             | < 120kg   |
| HP120/20A                  | 2000mm       | 2700mm           | 1000mm          | 20-45mm             | < 120kg   |
| HP120/25A                  | 2500mm       | 2700mm           | 1250mm          | 20-45mm             | < 120kg   |
| HP120/30A                  | 3000mm       | 2700mm           | 1500mm          | 20-45mm             | < 120kg   |