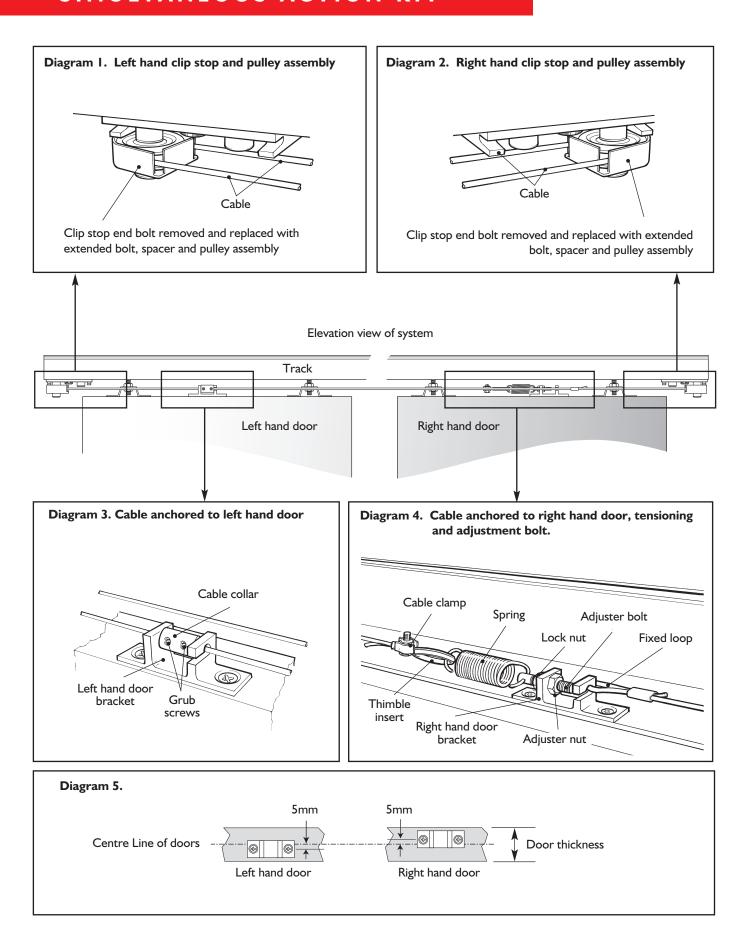

M DOOR WEIGHTS OF 100kg EACH

#### **APPLICATION**

- Designed to be used in conjunction with a pair of Husky 100 or Pocket Doors Kits (PDK range)
- ► For internal partition bi-parting timber doors
- ▶ This kit can be retro fitted to existing installations
- ▶ Ideal for pairs of doors opening into pocket walls
- For use with either steel or aluminium Husky track
- ▶ Polypropylene coated cable for quiet operation
- ▶ Spring tension providing smooth operation
- ▶ Pulley wheels complete with bearings to provide reliable operation

#### **DOOR & GEAR SPECIFICATION**

► Simultaneous Action Kit

▶ Minimum Door Weight

► Maximum Door Weight

► Maximum Door Thickness

► Maximum Door Width

▶ Door Material

Husky 100

SIM100 x 1

25kg

100kg

25-50mm

1250mm

Timber





# SIMULTANEOUS ACTION KIT