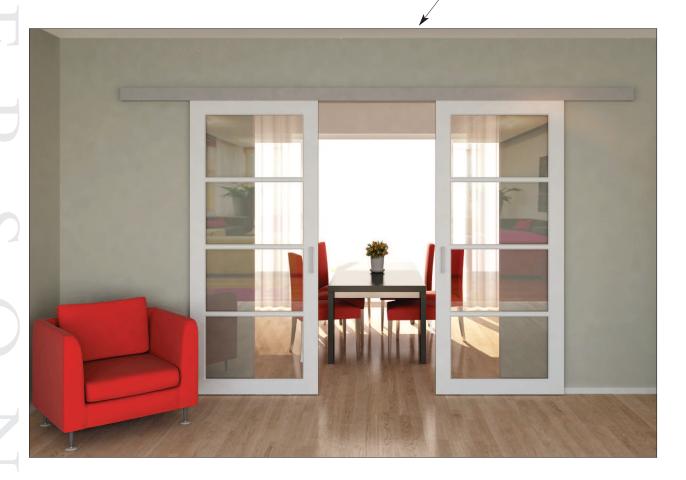

### SIMULTANEOUS ACTION KIT **FOR BI-PARTING DOORS**

### FOR MAXIMUM DOOR WEIGHTS OF 100kg EACH